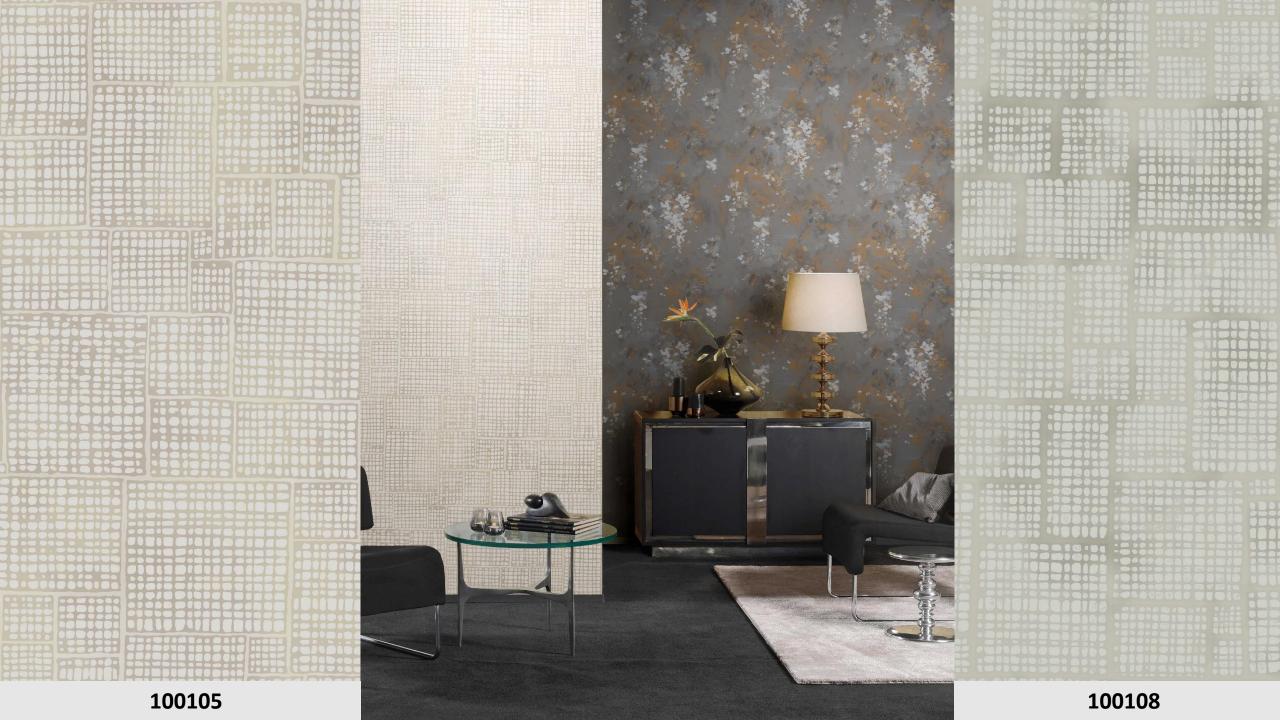

## DALIA

Authentic and natural, yet sophisticated and classy. That needn't be a contradiction, the Dalia collection promises a feeling of modern living and creates a luxurious ambience. The nonwoven wallcoverings in this collection exude elegance and finesse on any wall.

Expansive patterns, finely crafted textures, glamorous ornamentation and brush-like designs convey character and personality. The interplay between the light and the gleaming colours give the wall a different appearance with each glance.

Timeless and subtle colours for the home, such as cream, taupe and grey are complemented by blue accents.

Metallic effects in silver and gold also exude an illustrious pride and give the wallpaper a very special touch.