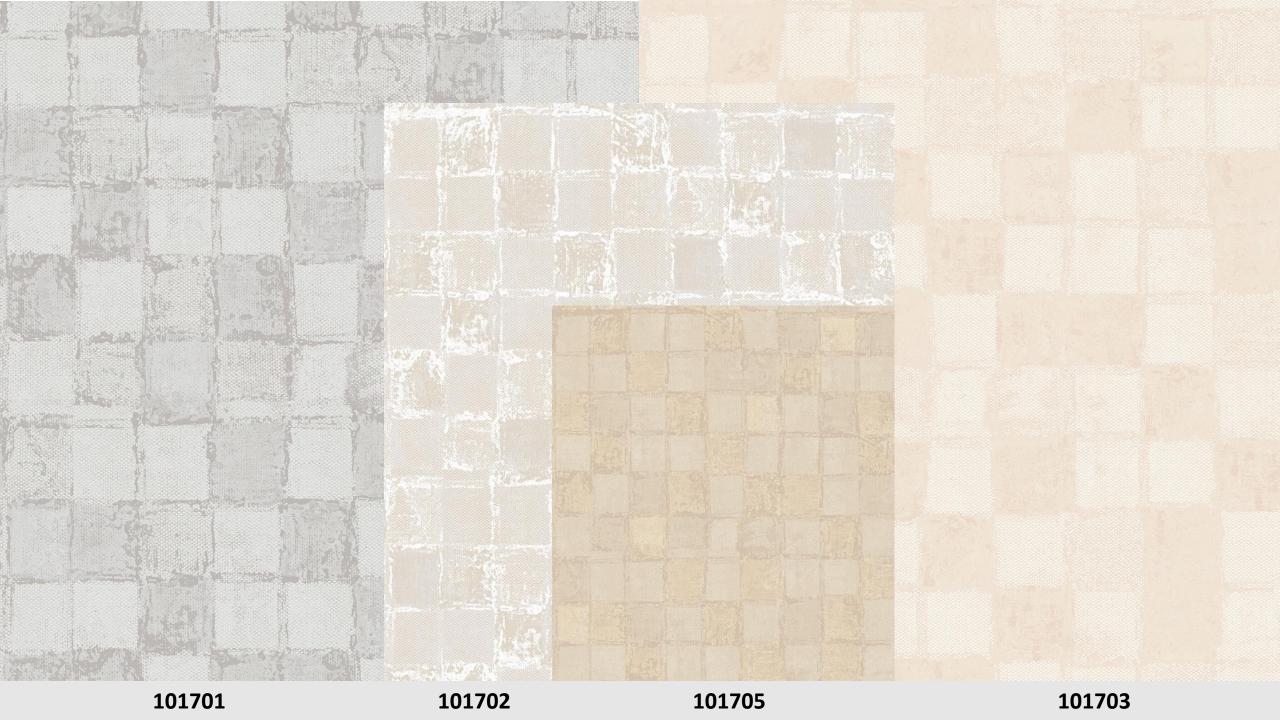

## DALIA

Authentic and natural, yet sophisticated and classy. That needn't be a contradiction, the Dalia collection promises a feeling of modern living and creates a luxurious ambience. The nonwoven wallcoverings in this collection exude elegance and finesse on any wall.

Expansive patterns, finely crafted textures, glamorous ornamentation and brush-like designs convey character and personality. The interplay between the light and the gleaming colours give the wall a different appearance with each glance.

Timeless and subtle colours for the home, such as cream, taupe and grey are complemented by blue accents.

Metallic effects in silver and gold also exude an illustrious pride and give the wallpaper a very special touch.