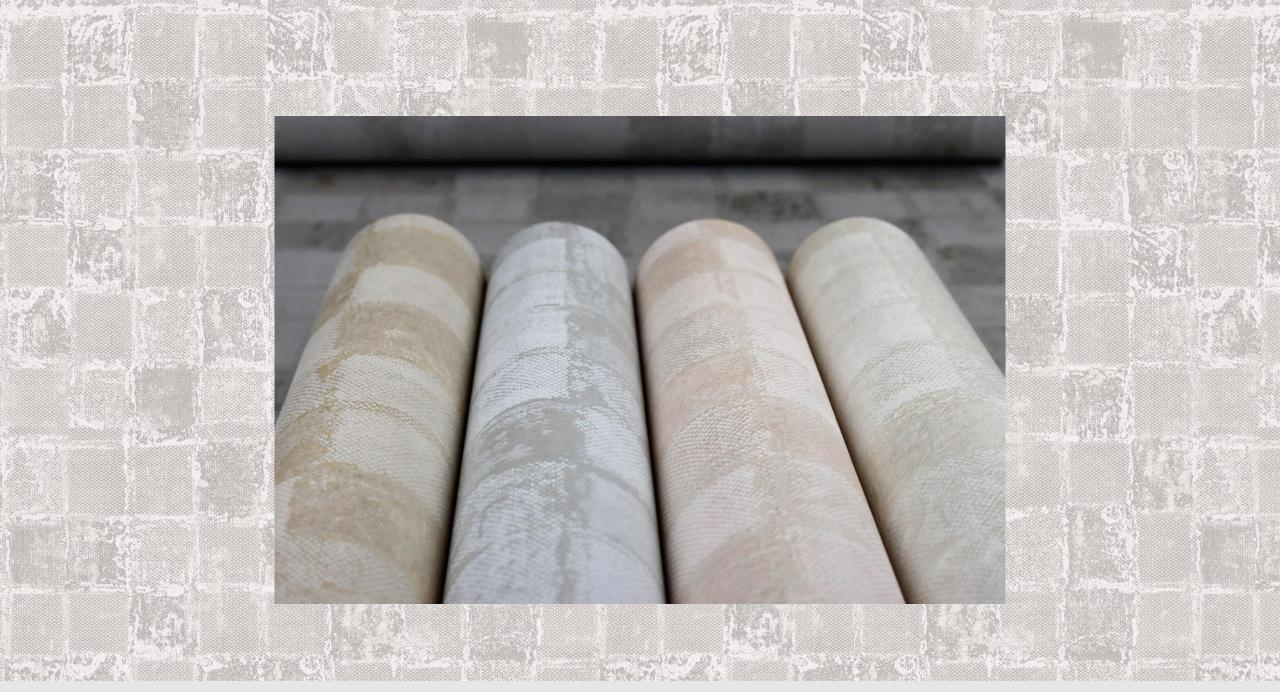

## DALIA

Authentic and natural, yet sophisticated and classy. That needn't be a contradiction, the Dalia collection promises a feeling of modern living and creates a luxurious ambience. The nonwoven wallcoverings in this collection exude elegance and finesse on any wall.

Expansive patterns, finely crafted textures, glamorous ornamentation and brush-like designs convey character and personality. The interplay between the light and the gleaming colours give the wall a different appearance with each glance.

Timeless and subtle colours for the home, such as cream, taupe and grey are complemented by blue accents.

Metallic effects in silver and gold also exude an illustrious pride and give the wallpaper a very special touch.