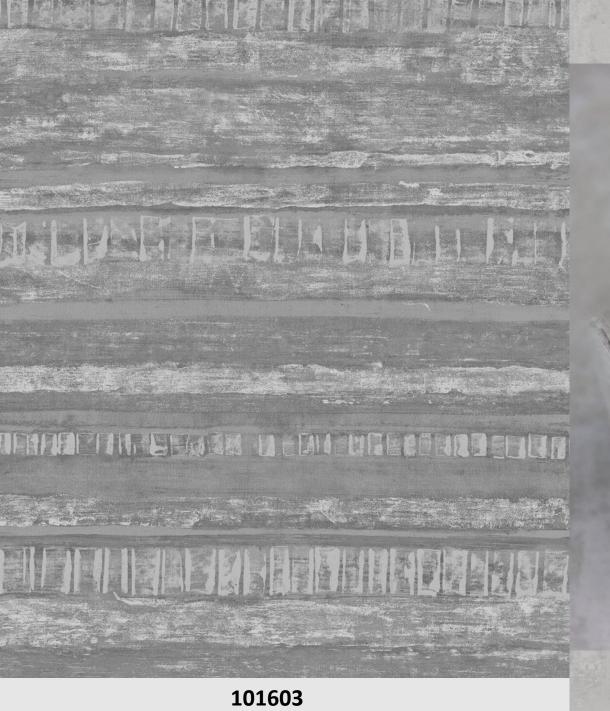

Timeless and subtle colours for the home, such as cream, taupe and grey are complemented by blue accents.

Metallic effects in silver and gold also exude an illustrious pride and give the wallpaper a very special touch.