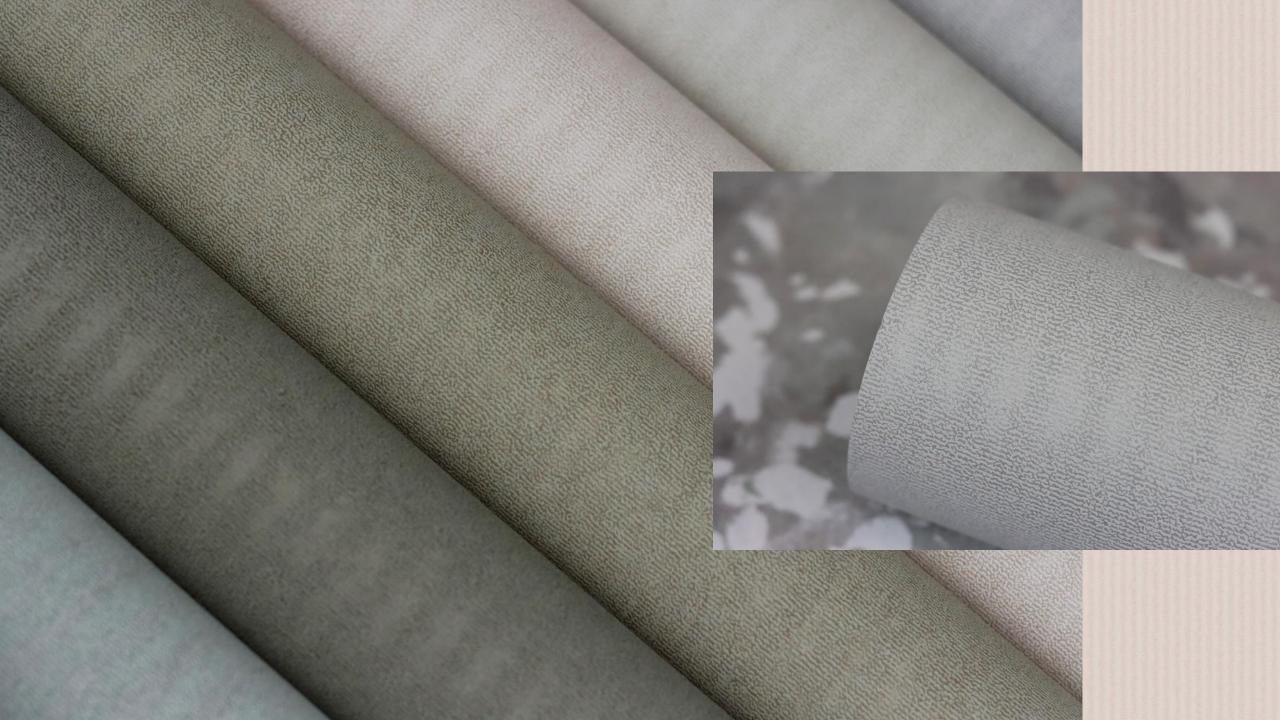

## DALIA

Authentic and natural, yet sophisticated and classy. That needn't be a contradiction, the Dalia collection promises a feeling of modern living and creates a luxurious ambience. The nonwoven wallcoverings in this collection exude elegance and finesse on any wall.

Timeless and subtle colours for the home, such as cream, taupe and grey are complemented by blue accents.

Metallic effects in silver and gold also exude an illustrious pride and give the wallpaper a very special touch.