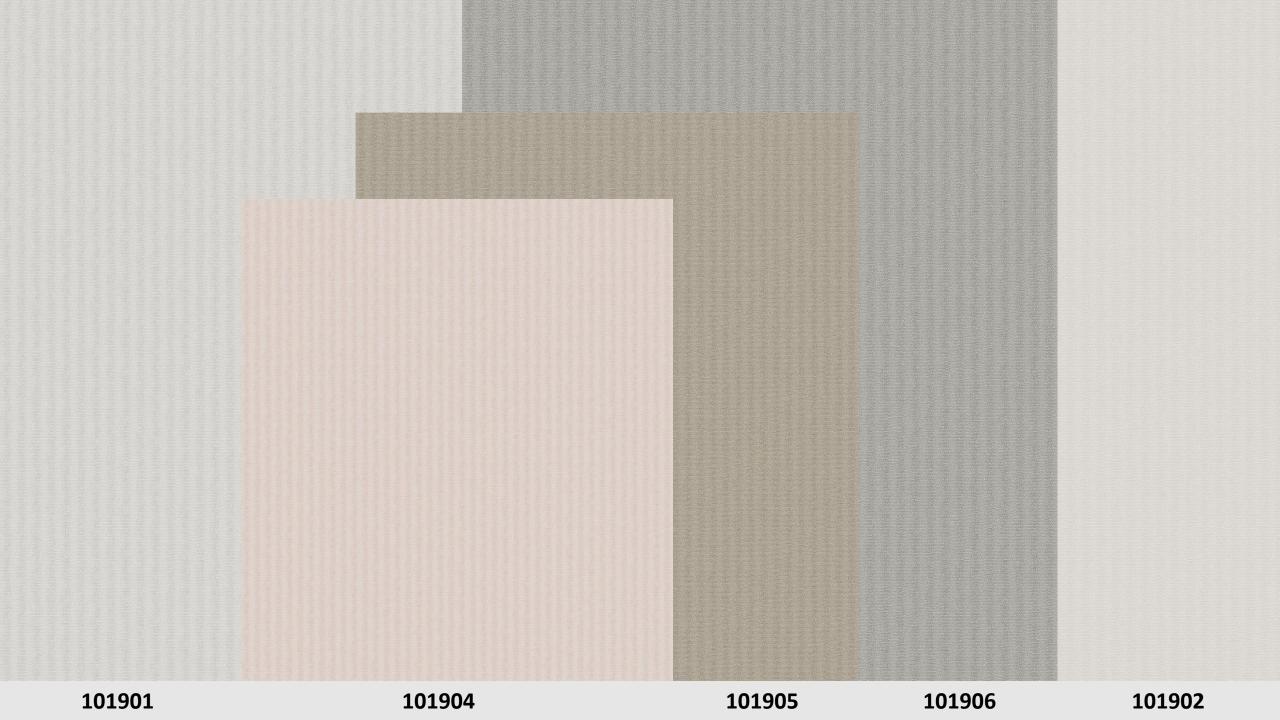

## DALIA

Authentic and natural, yet sophisticated and classy. That needn't be a contradiction, the Dalia collection promises a feeling of modern living and creates a luxurious ambience. The nonwoven wallcoverings in this collection exude elegance and finesse on any wall.

Timeless and subtle colours for the home, such as cream, taupe and grey are complemented by blue accents.

Metallic effects in silver and gold also exude an illustrious pride and give the wallpaper a very special touch.