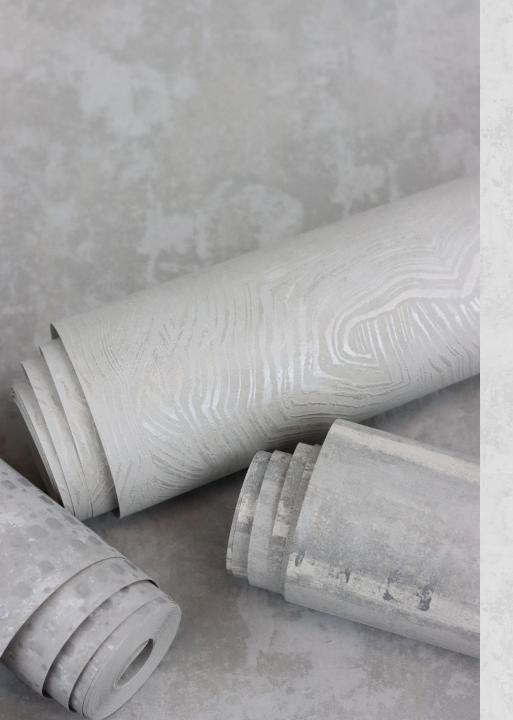

Expansive patterns, finely crafted textures, glamorous ornamentation and brush-like designs convey character and personality. The interplay between the light and the gleaming colours give the wall a different appearance with each glance.

Timeless and subtle colours for the home, such as cream, taupe and grey are complemented by blue accents.

Metallic effects in silver and gold also exude an illustrious pride and give the wallpaper a very special touch.