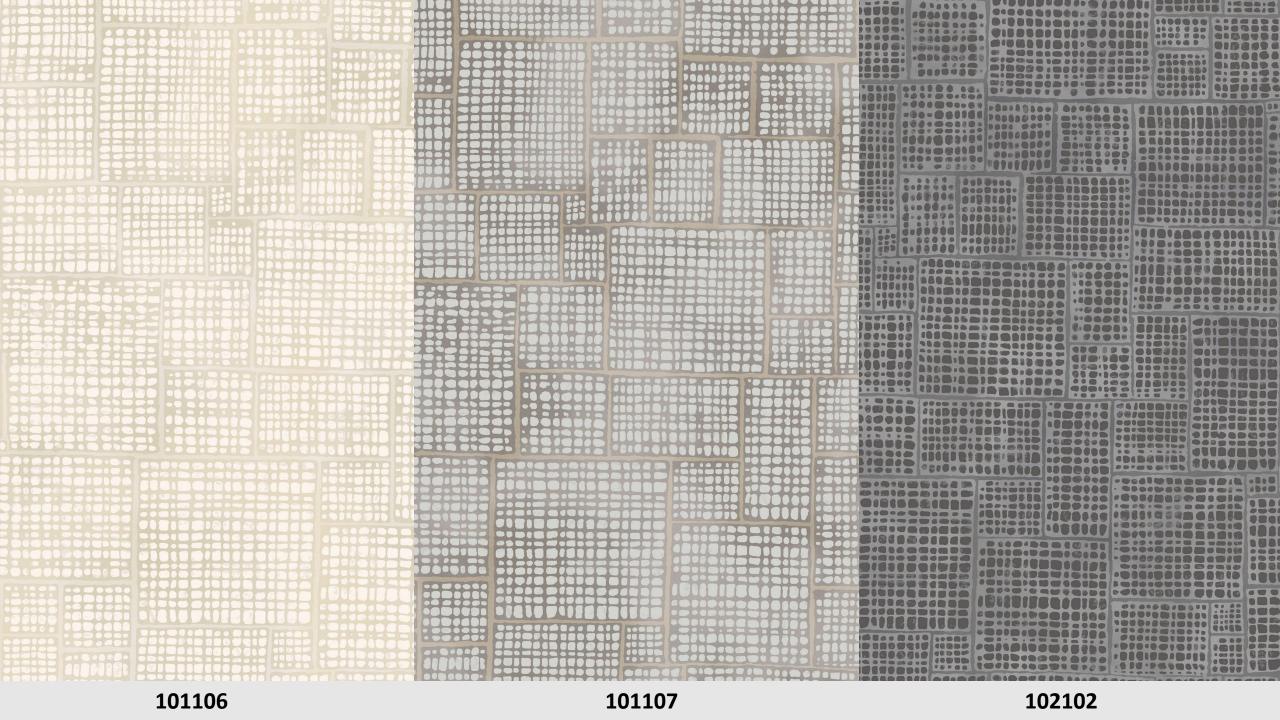

Timeless and subtle colours for the home, such as cream, taupe and grey are complemented by blue accents.

Metallic effects in silver and gold also exude an illustrious pride and give the wallpaper a very special touch.