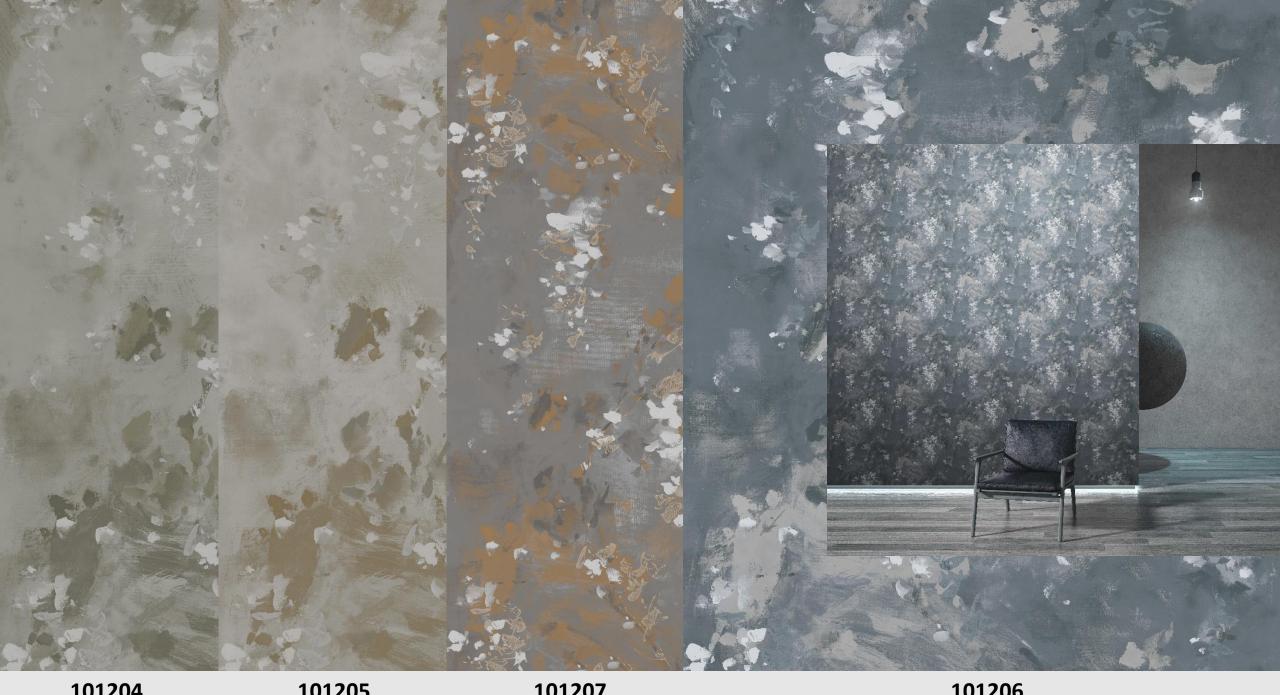

Expansive patterns, finely crafted textures, glamorous ornamentation and brush-like designs convey character and personality. The interplay between the light and the gleaming colours give the wall a different appearance with each glance.

Timeless and subtle colours for the home, such as cream, taupe and grey are complemented by blue accents.

Metallic effects in silver and gold also exude an illustrious pride and give the wallpaper a very special touch.