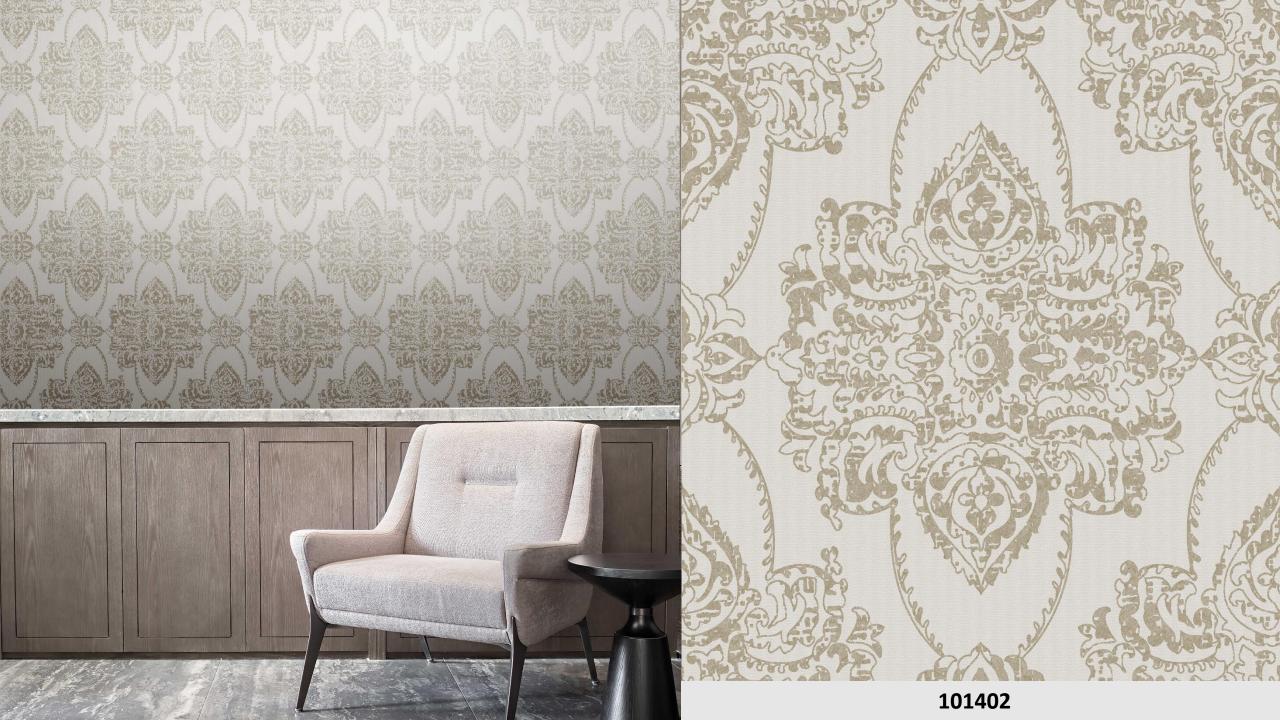

Expansive patterns, finely crafted textures, glamorous ornamentation and brush-like designs convey character and personality. The interplay between the light and the gleaming colours give the wall a different appearance with each glance.

Timeless and subtle colours for the home, such as cream, taupe and grey are complemented by blue accents.

Metallic effects in silver and gold also exude an illustrious pride and give the wallpaper a very special touch.