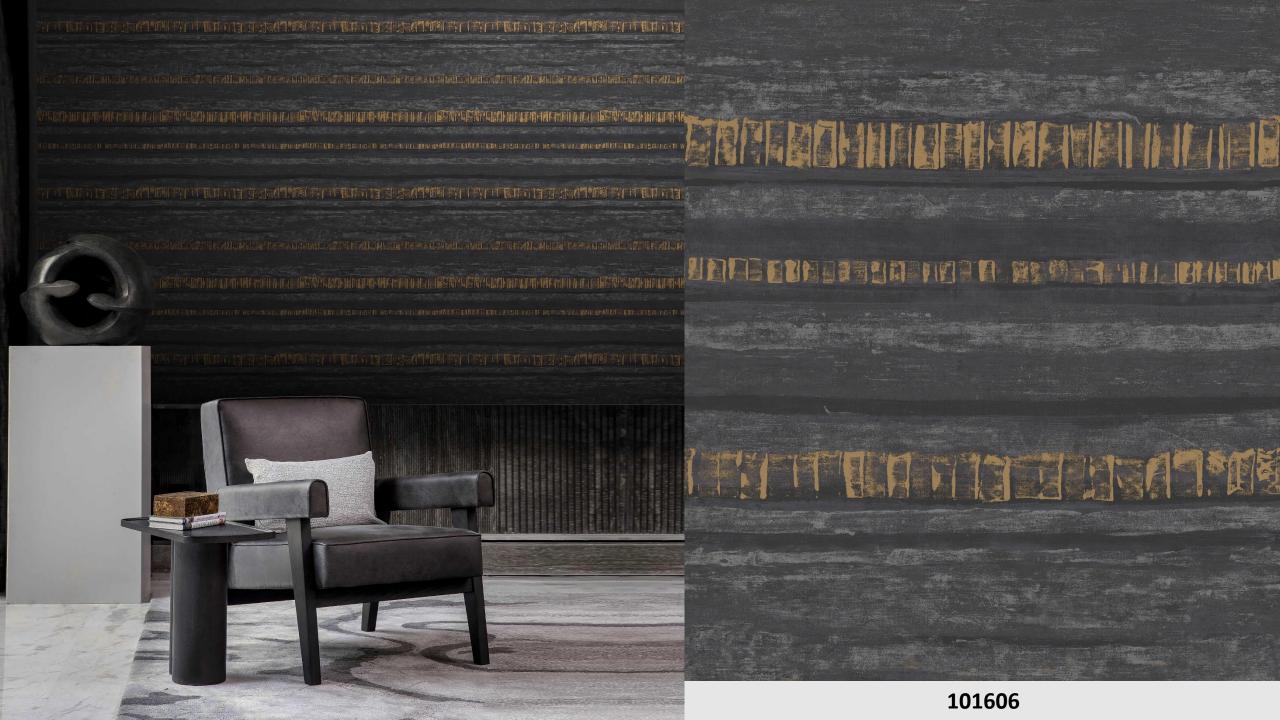

Expansive patterns, finely crafted textures, glamorous ornamentation and brush-like designs convey character and personality. The interplay between the light and the gleaming colours give the wall a different appearance with each glance.

Timeless and subtle colours for the home, such as cream, taupe and grey are complemented by blue accents.

Metallic effects in silver and gold also exude an illustrious pride and give the wallpaper a very special touch.