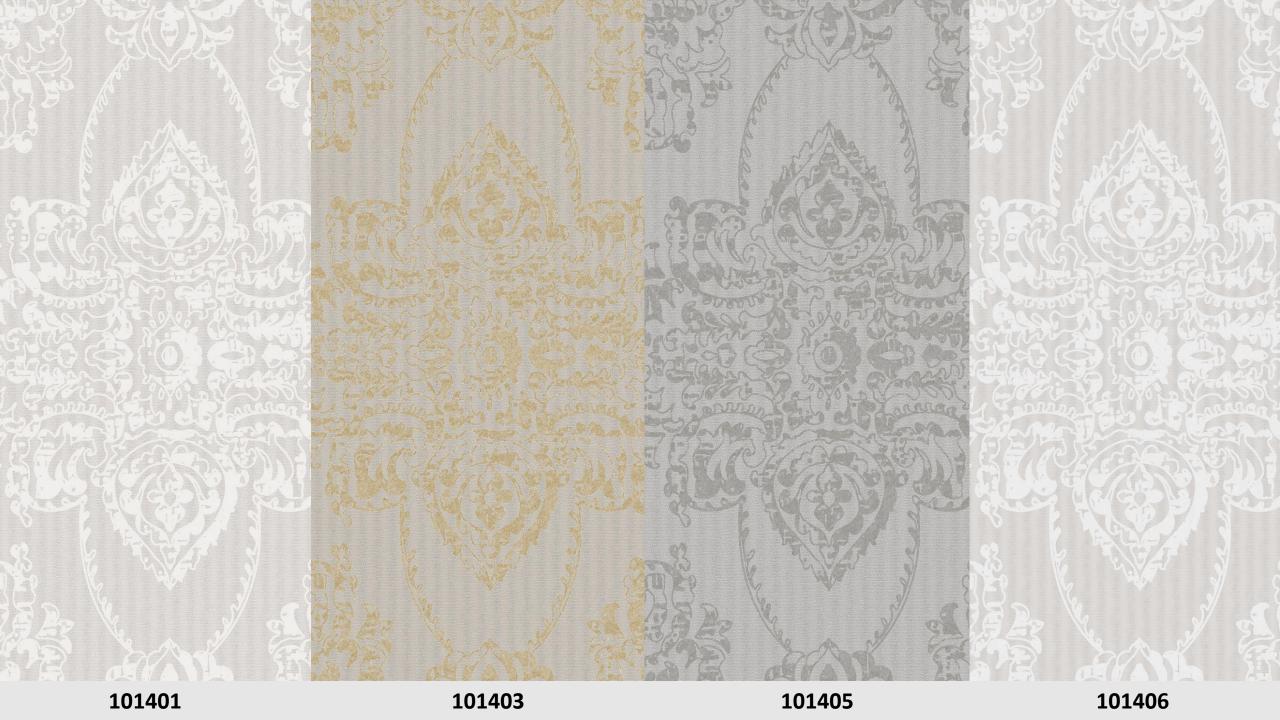

Expansive patterns, finely crafted textures, glamorous ornamentation and brush-like designs convey character and personality. The interplay between the light and the gleaming colours give the wall a different appearance with each glance.

Timeless and subtle colours for the home, such as cream, taupe and grey are complemented by blue accents.

Metallic effects in silver and gold also exude an illustrious pride and give the wallpaper a very special touch.