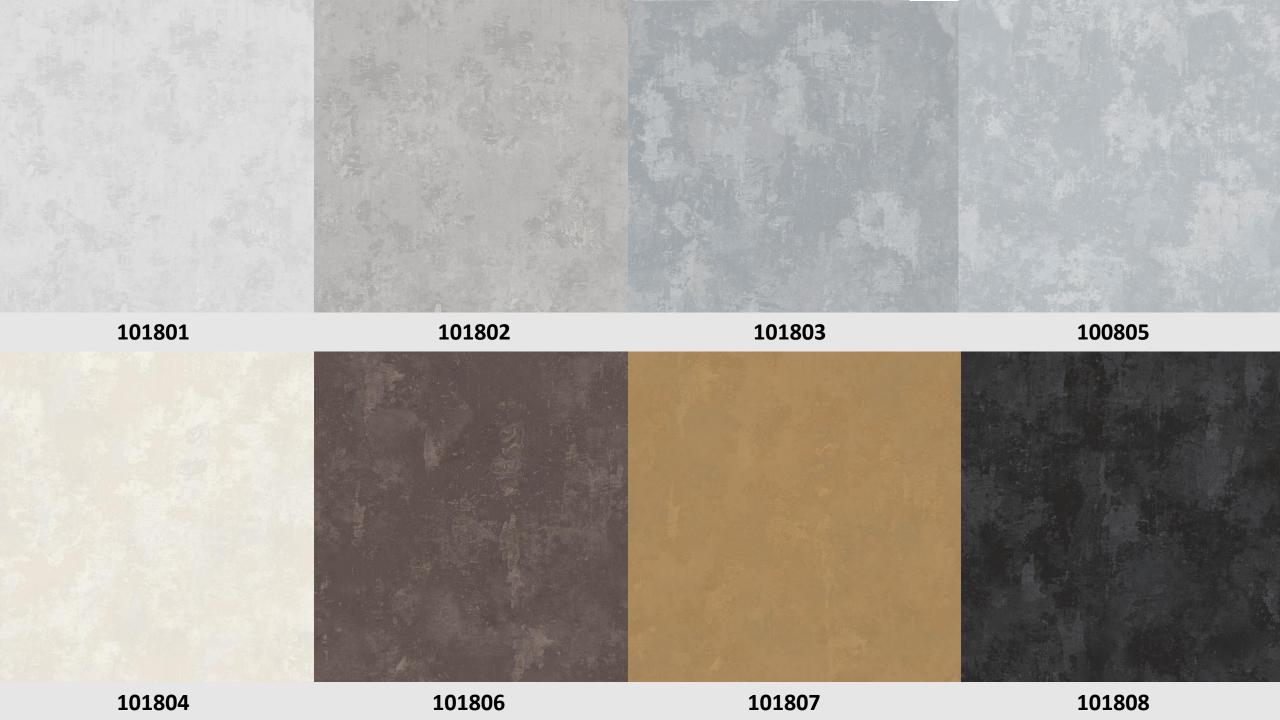

## DALIA

Authentic and natural, yet sophisticated and classy. That needn't be a contradiction, the Dalia collection promises a feeling of modern living and creates a luxurious ambience. The nonwoven wallcoverings in this collection exude elegance and finesse on any wall.

Expansive patterns, finely crafted textures, glamorous ornamentation and brush-like designs convey character and personality. The interplay between the light and the gleaming colours give the wall a different appearance with each glance.

Timeless and subtle colours for the home, such as cream, taupe and grey are complemented by blue accents.

Metallic effects in silver and gold also exude an illustrious pride and give the wallpaper a very special touch.