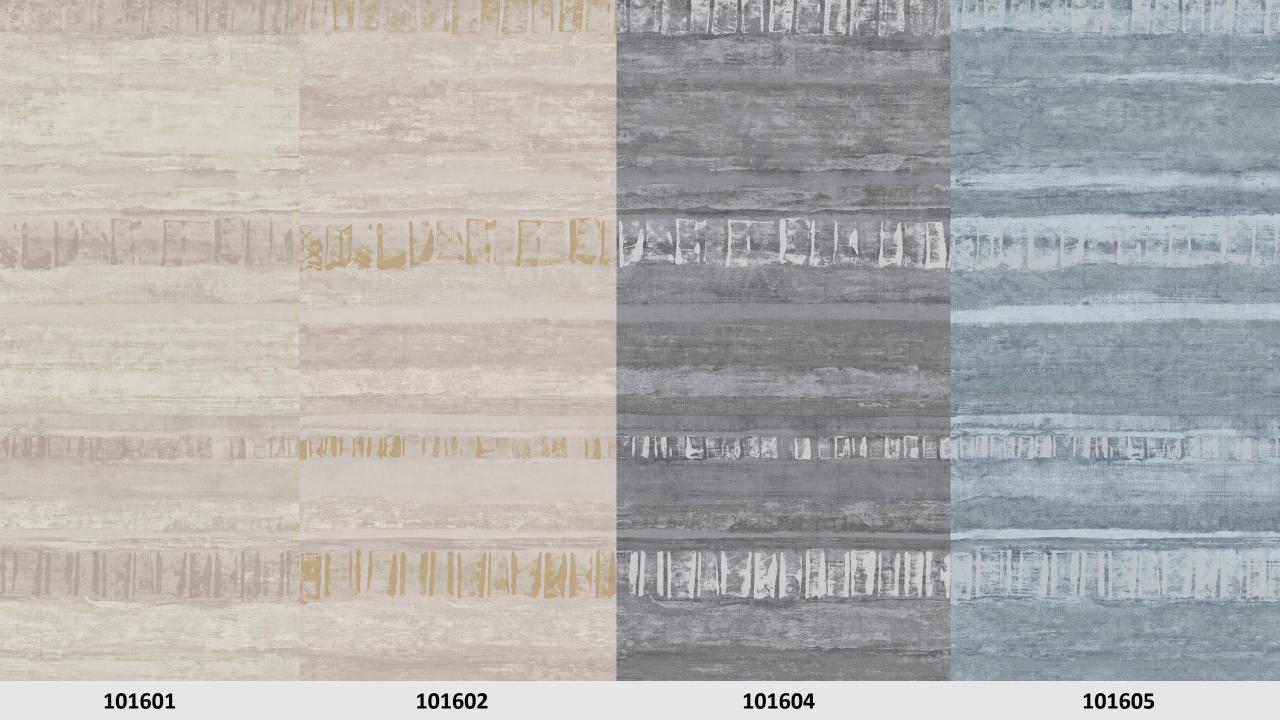

Timeless and subtle colours for the home, such as cream, taupe and grey are complemented by blue accents.

Metallic effects in silver and gold also exude an illustrious pride and give the wallpaper a very special touch.