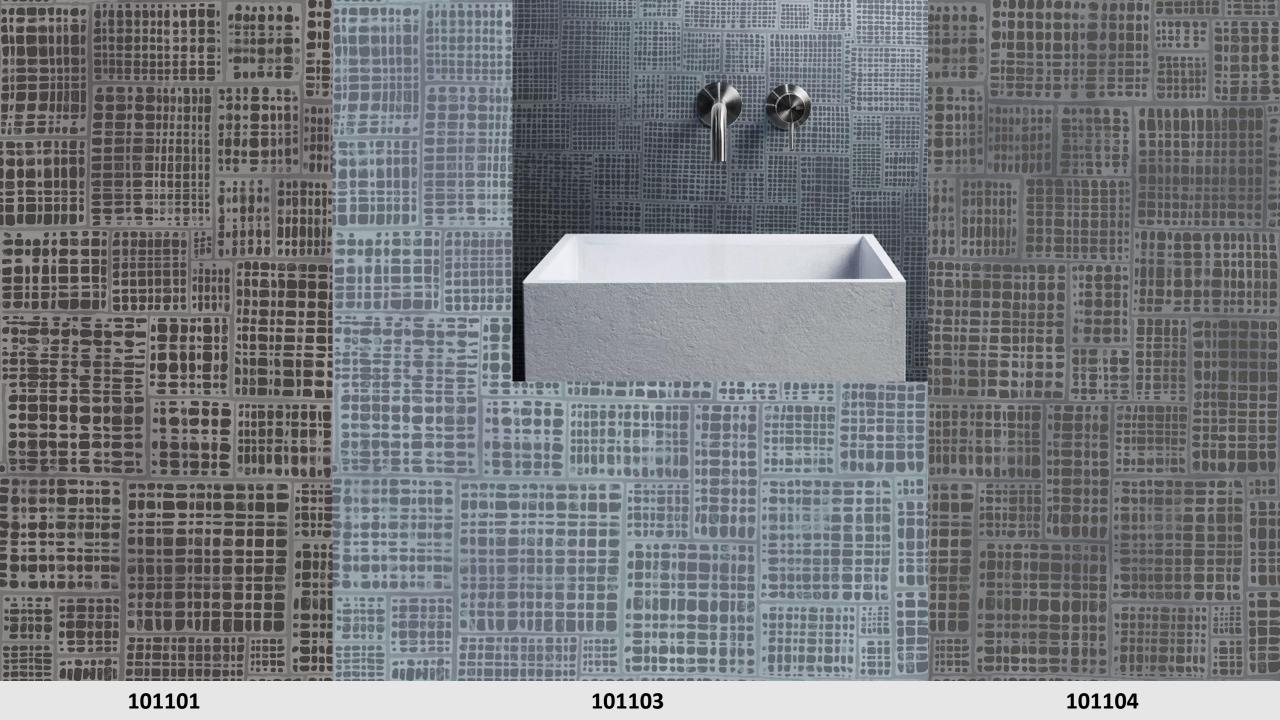

## DALIA

Authentic and natural, yet sophisticated and classy. That needn't be a contradiction, the Dalia collection promises a feeling of modern living and creates a luxurious ambience. The nonwoven wallcoverings in this collection exude elegance and finesse on any wall.

Expansive patterns, finely crafted textures, glamorous ornamentation and brush-like designs convey character and personality. The interplay between the light and the gleaming colours give the wall a different appearance with each glance.

Timeless and subtle colours for the home, such as cream, taupe and grey are complemented by blue accents.

Metallic effects in silver and gold also exude an illustrious pride and give the wallpaper a very special touch.