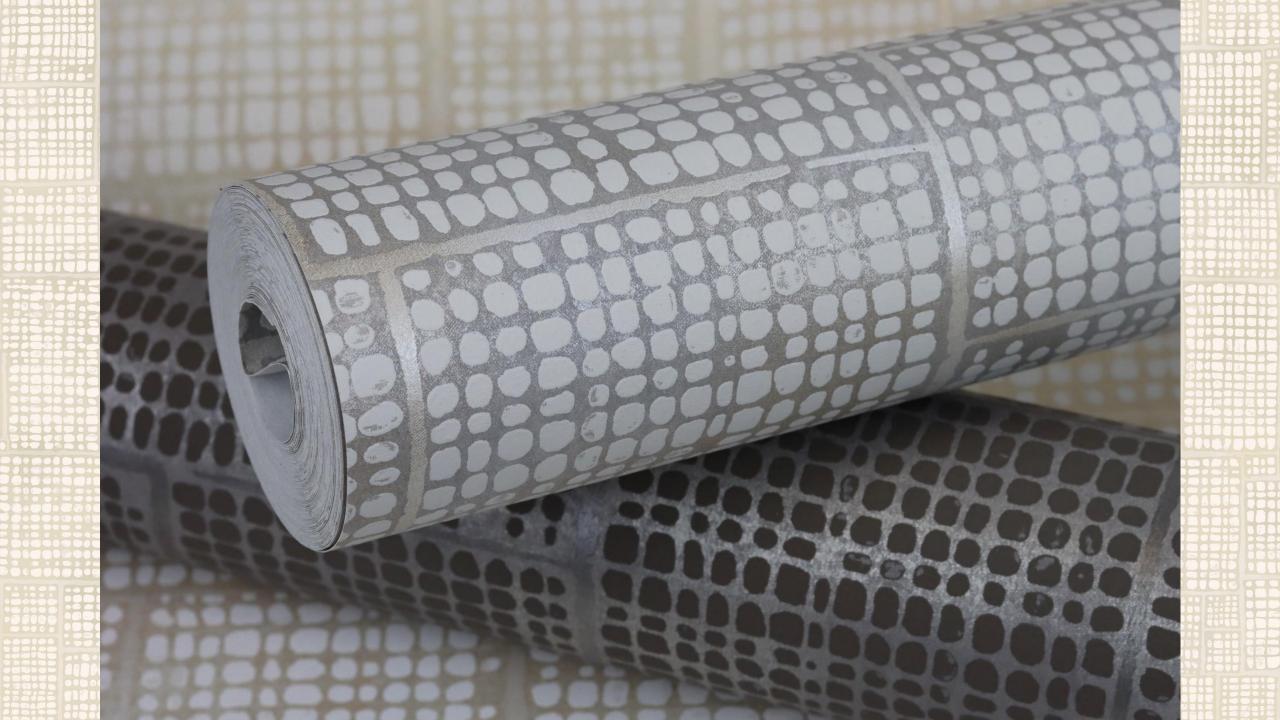

## DALIA

Authentic and natural, yet sophisticated and classy. That needn't be a contradiction, the Dalia collection promises a feeling of modern living and creates a luxurious ambience. The nonwoven wallcoverings in this collection exude elegance and finesse on any wall.

Expansive patterns, finely crafted textures, glamorous ornamentation and brush-like designs convey character and personality. The interplay between the light and the gleaming colours give the wall a different appearance with each glance.

Timeless and subtle colours for the home, such as cream, taupe and grey are complemented by blue accents.

Metallic effects in silver and gold also exude an illustrious pride and give the wallpaper a very special touch.