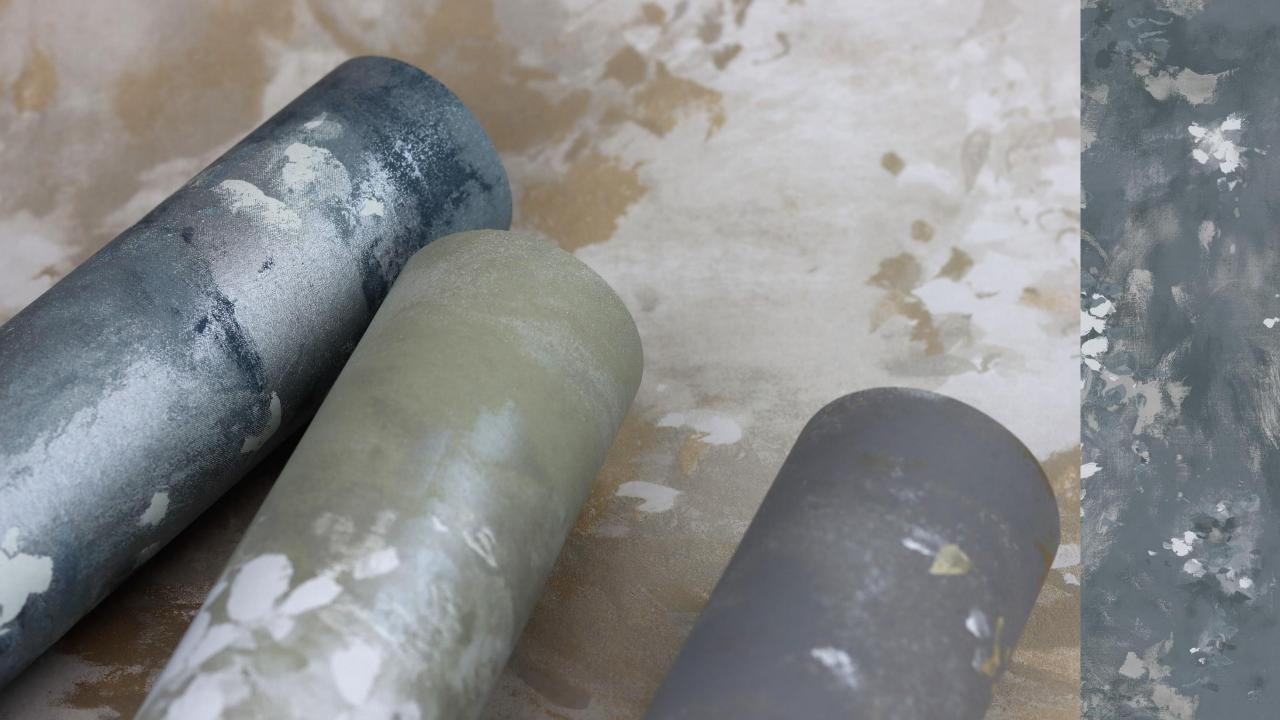

Expansive patterns, finely crafted textures, glamorous ornamentation and brush-like designs convey character and personality. The interplay between the light and the gleaming colours give the wall a different appearance with each glance.

Timeless and subtle colours for the home, such as cream, taupe and grey are complemented by blue accents.

Metallic effects in silver and gold also exude an illustrious pride and give the wallpaper a very special touch.