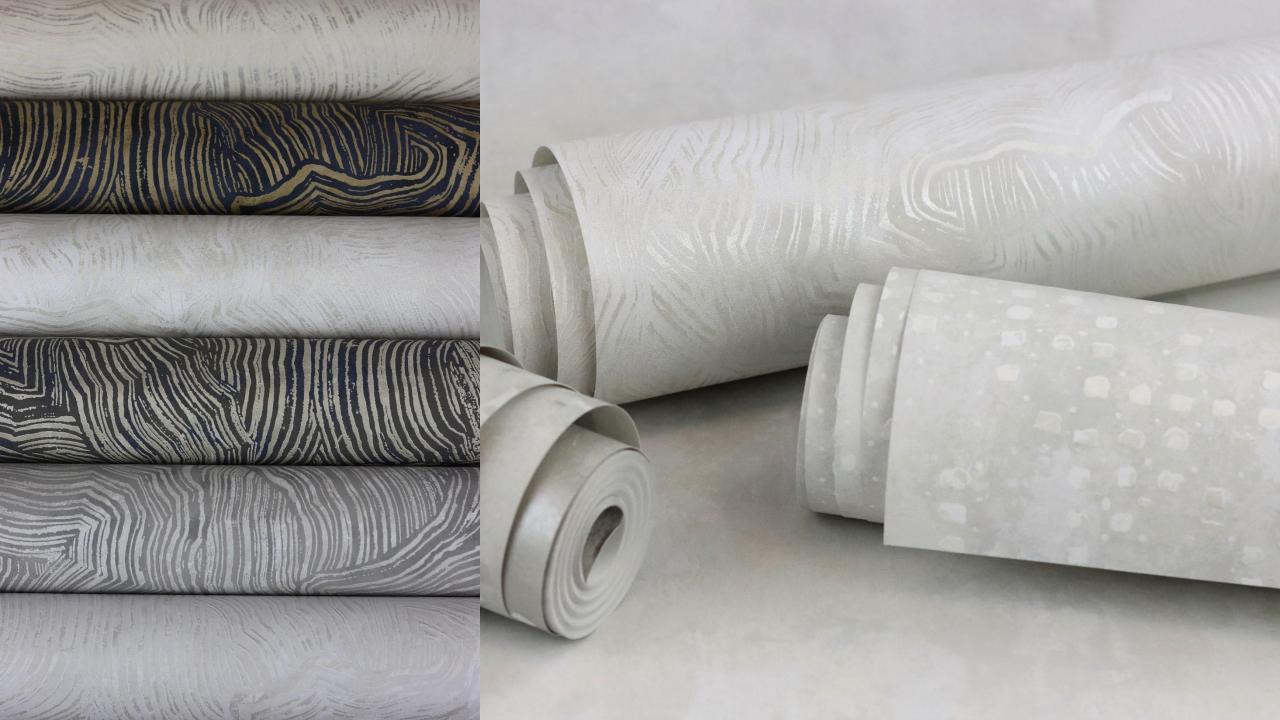

## DALIA

Authentic and natural, yet sophisticated and classy. That needn't be a contradiction, the Dalia collection promises a feeling of modern living and creates a luxurious ambience. The nonwoven wallcoverings in this collection exude elegance and finesse on any wall.

Expansive patterns, finely crafted textures, glamorous ornamentation and brush-like designs convey character and personality. The interplay between the light and the gleaming colours give the wall a different appearance with each glance.

Timeless and subtle colours for the home, such as cream, taupe and grey are complemented by blue accents.

Metallic effects in silver and gold also exude an illustrious pride and give the wallpaper a very special touch.