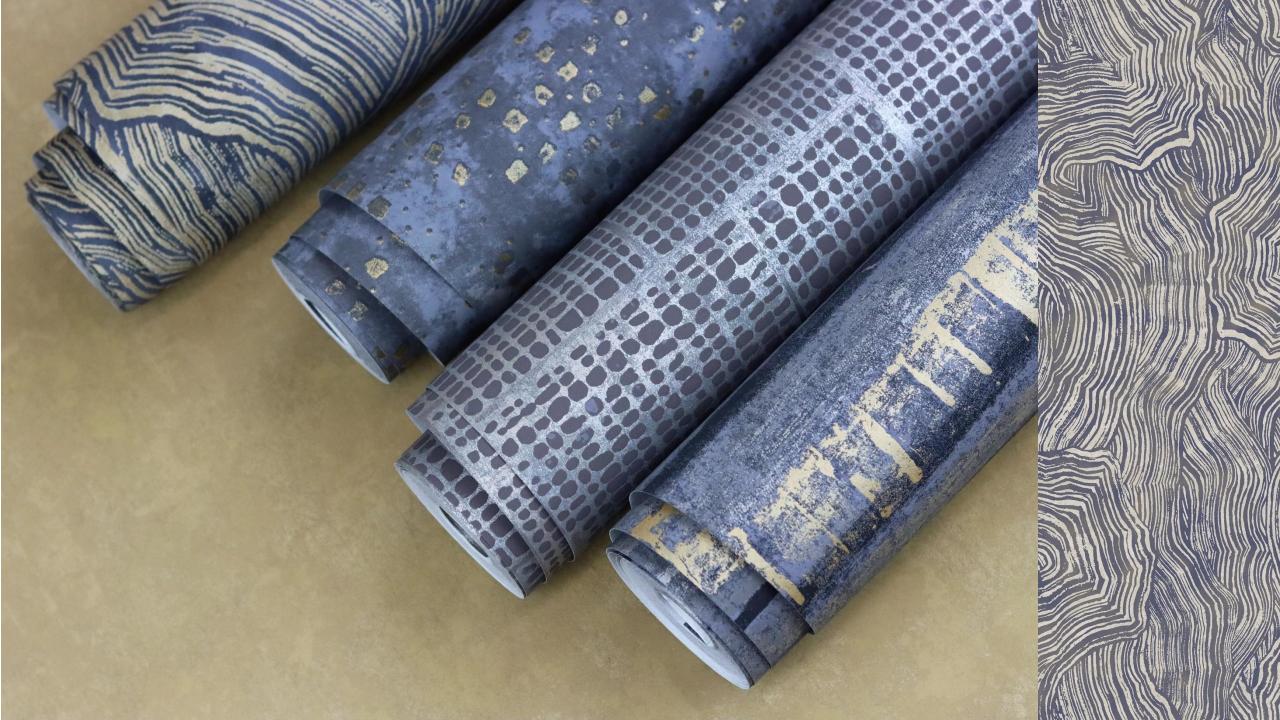

Expansive patterns, finely crafted textures, glamorous ornamentation and brush-like designs convey character and personality. The interplay between the light and the gleaming colours give the wall a different appearance with each glance.

Timeless and subtle colours for the home, such as cream, taupe and grey are complemented by blue accents.

Metallic effects in silver and gold also exude an illustrious pride and give the wallpaper a very special touch.