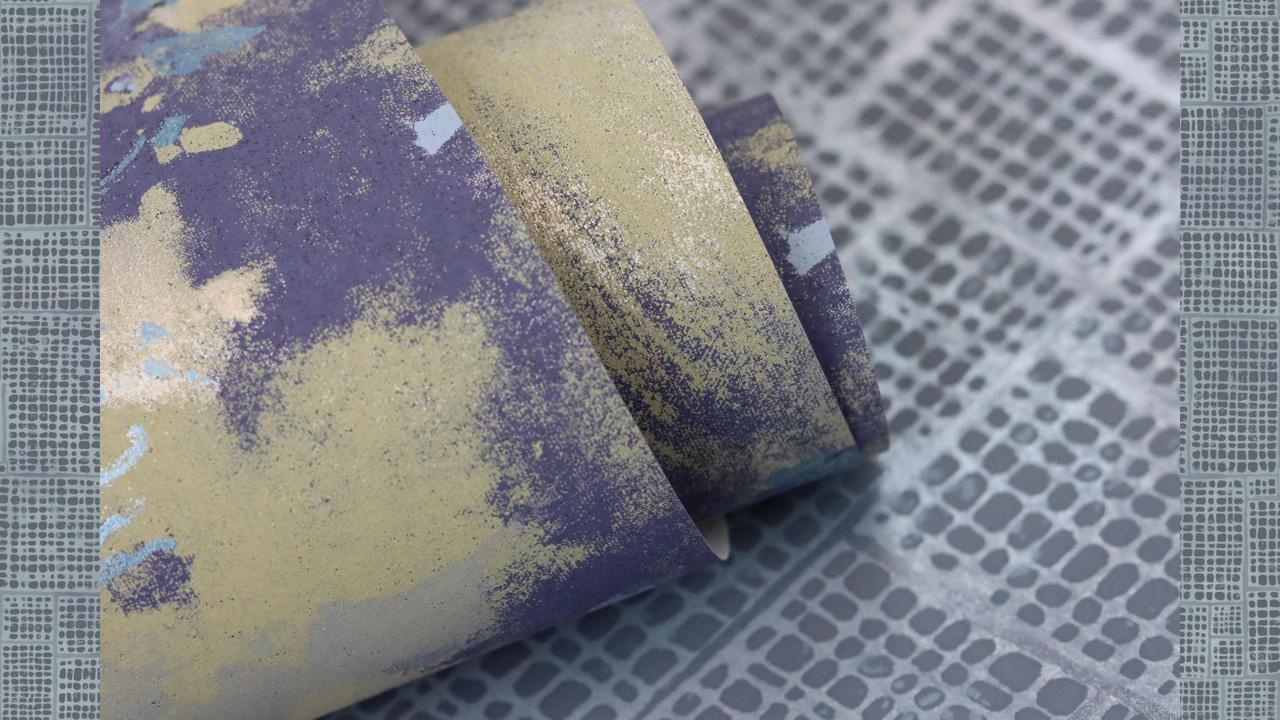

Expansive patterns, finely crafted textures, glamorous ornamentation and brush-like designs convey character and personality. The interplay between the light and the gleaming colours give the wall a different appearance with each glance.

Timeless and subtle colours for the home, such as cream, taupe and grey are complemented by blue accents.

Metallic effects in silver and gold also exude an illustrious pride and give the wallpaper a very special touch.