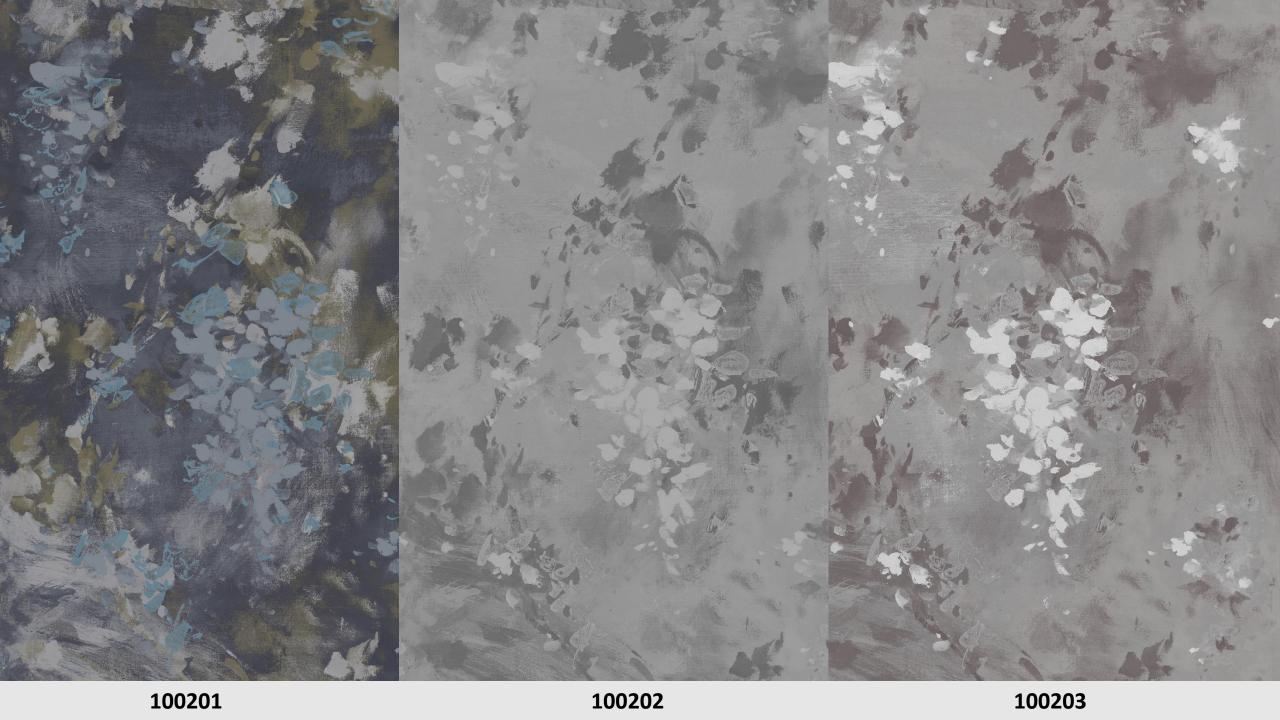

Timeless and subtle colours for the home, such as cream, taupe and grey are complemented by blue accents.

Metallic effects in silver and gold also exude an illustrious pride and give the wallpaper a very special touch.