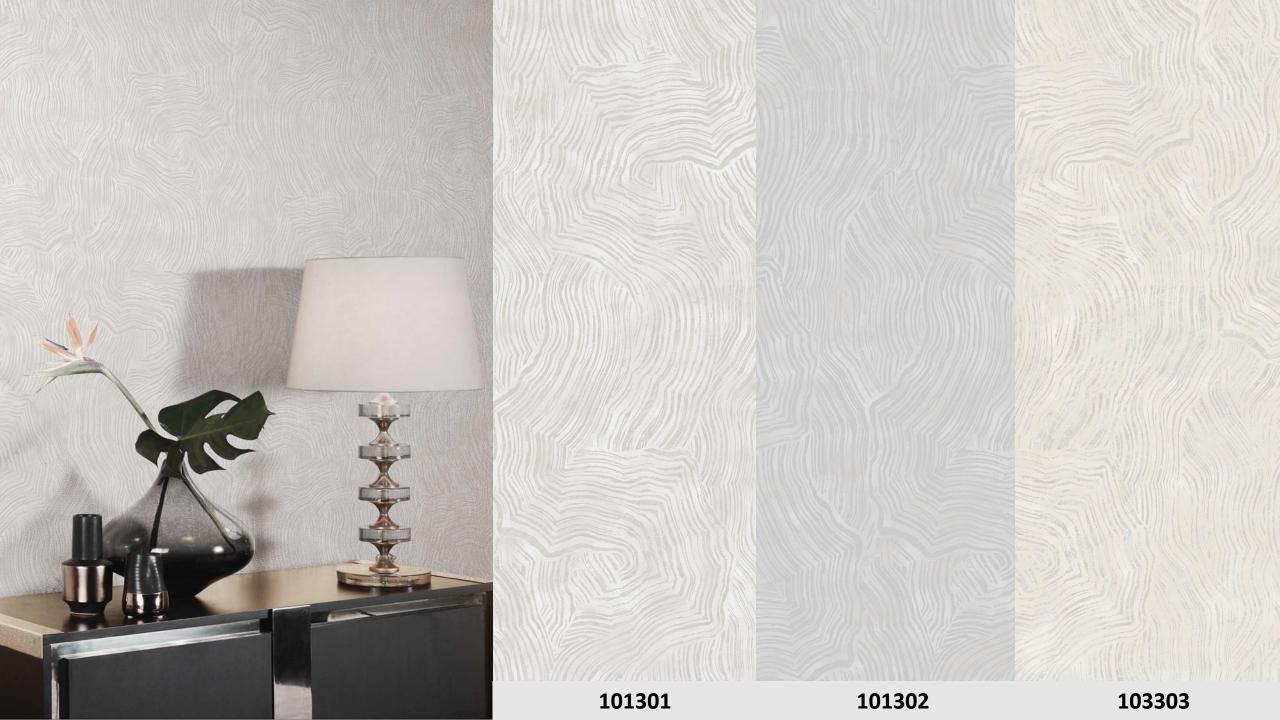

## DALIA

Authentic and natural, yet sophisticated and classy. That needn't be a contradiction, the Dalia collection promises a feeling of modern living and creates a luxurious ambience. The nonwoven wallcoverings in this collection exude elegance and finesse on any wall.

Expansive patterns, finely crafted textures, glamorous ornamentation and brush-like designs convey character and personality. The interplay between the light and the gleaming colours give the wall a different appearance with each glance.

Timeless and subtle colours for the home, such as cream, taupe and grey are complemented by blue accents.

Metallic effects in silver and gold also exude an illustrious pride and give the wallpaper a very special touch.