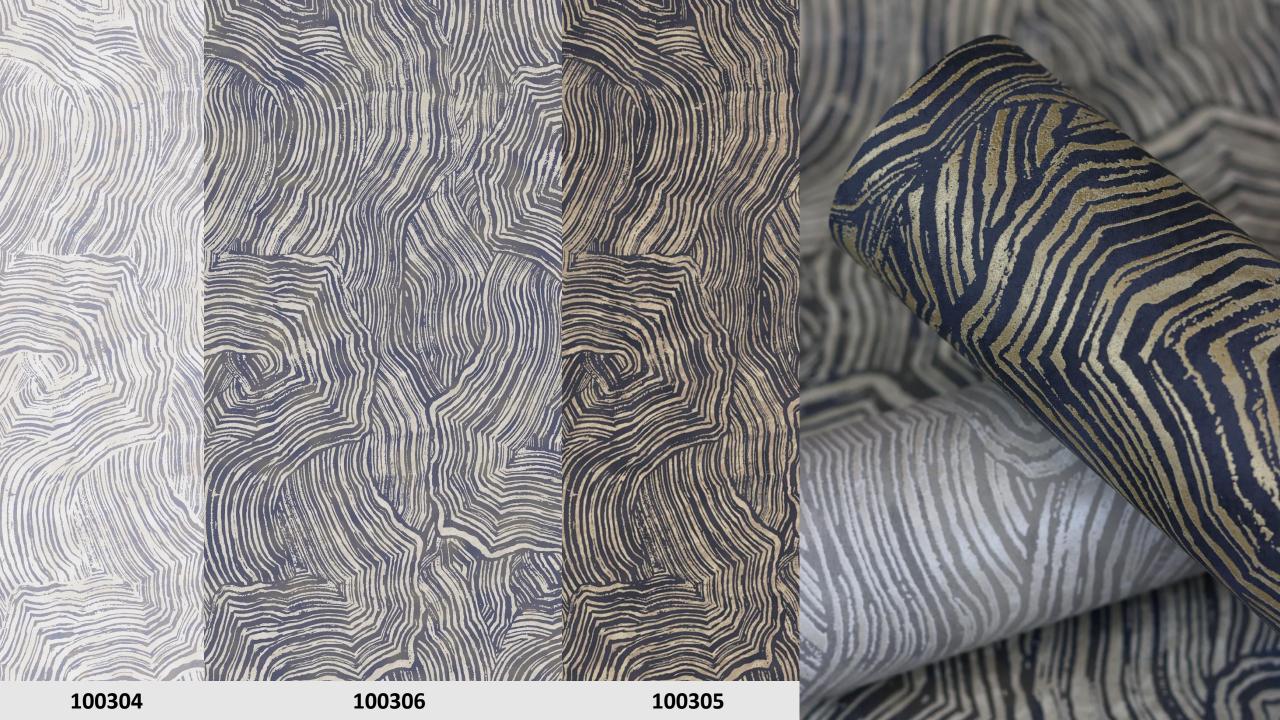

Expansive patterns, finely crafted textures, glamorous ornamentation and brush-like designs convey character and personality. The interplay between the light and the gleaming colours give the wall a different appearance with each glance.

Timeless and subtle colours for the home, such as cream, taupe and grey are complemented by blue accents.

Metallic effects in silver and gold also exude an illustrious pride and give the wallpaper a very special touch.