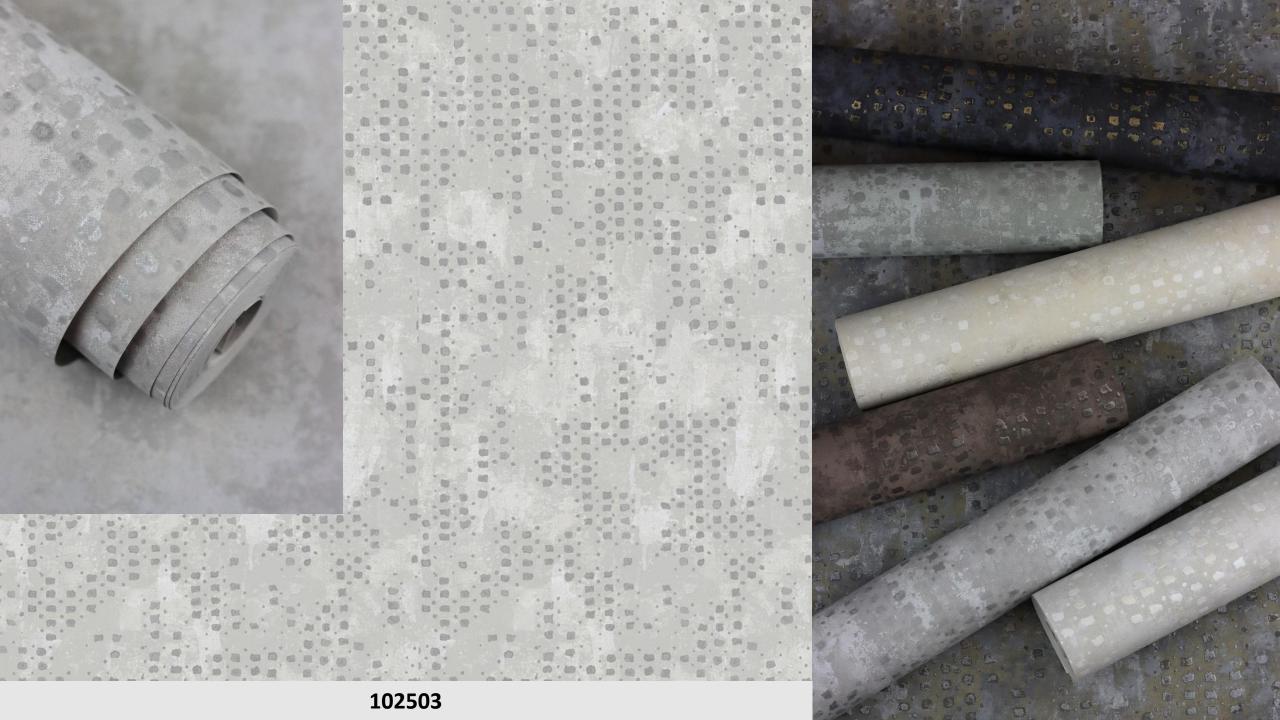

## DALIA

Authentic and natural, yet sophisticated and classy. That needn't be a contradiction, the Dalia collection promises a feeling of modern living and creates a luxurious ambience. The nonwoven wallcoverings in this collection exude elegance and finesse on any wall.

Expansive patterns, finely crafted textures, glamorous ornamentation and brush-like designs convey character and personality. The interplay between the light and the gleaming colours give the wall a different appearance with each glance.

Timeless and subtle colours for the home, such as cream, taupe and grey are complemented by blue accents.

Metallic effects in silver and gold also exude an illustrious pride and give the wallpaper a very special touch.