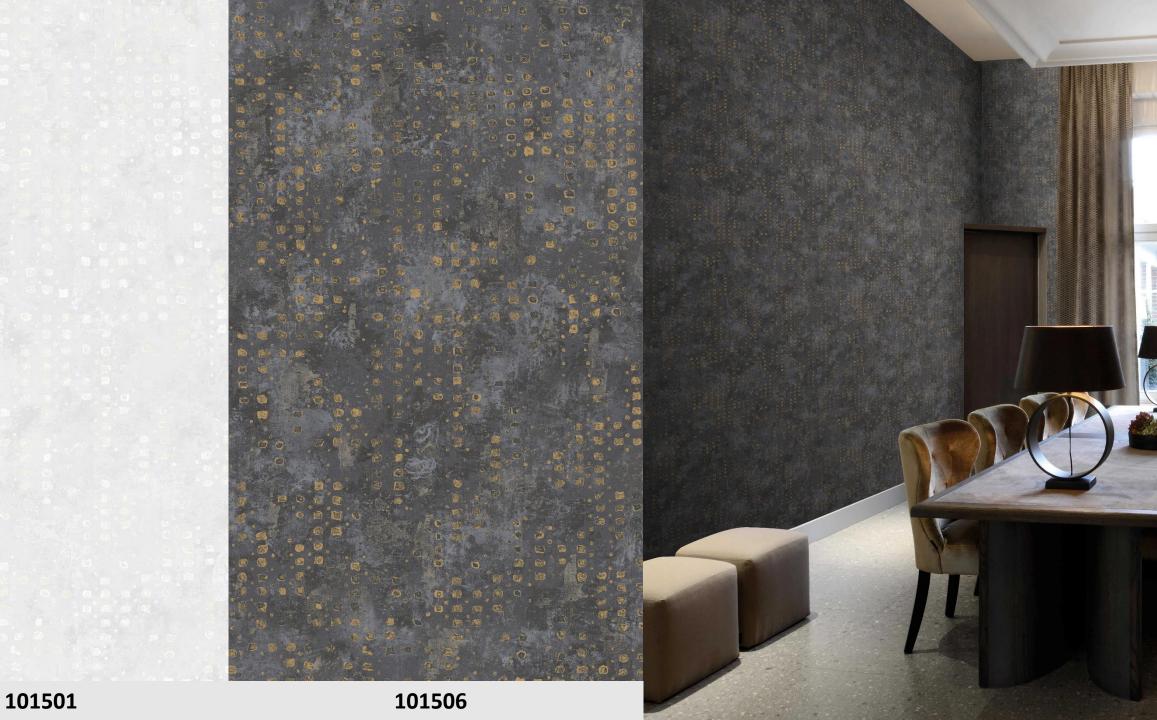

## DALIA

Authentic and natural, yet sophisticated and classy. That needn't be a contradiction, the Dalia collection promises a feeling of modern living and creates a luxurious ambience. The nonwoven wallcoverings in this collection exude elegance and finesse on any wall.

Expansive patterns, finely crafted textures, glamorous ornamentation and brush-like designs convey character and personality. The interplay between the light and the gleaming colours give the wall a different appearance with each glance.

Timeless and subtle colours for the home, such as cream, taupe and grey are complemented by blue accents.

Metallic effects in silver and gold also exude an illustrious pride and give the wallpaper a very special touch.