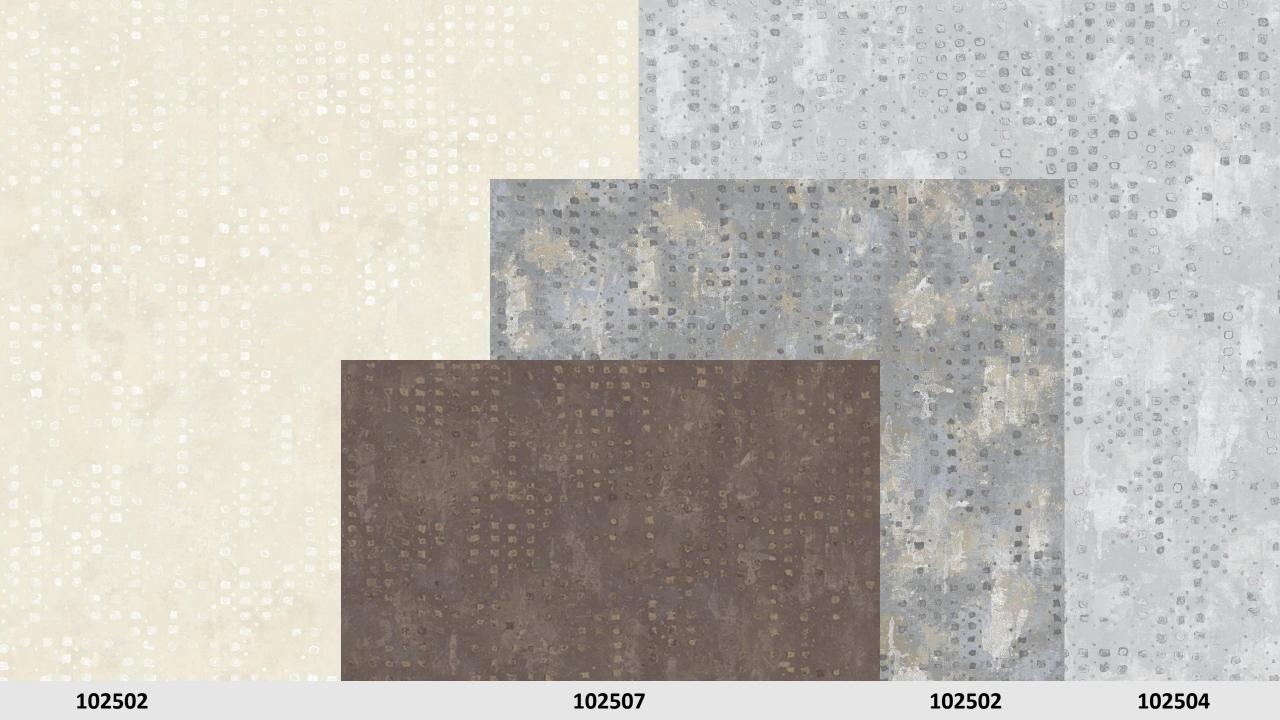

Timeless and subtle colours for the home, such as cream, taupe and grey are complemented by blue accents.

Metallic effects in silver and gold also exude an illustrious pride and give the wallpaper a very special touch.