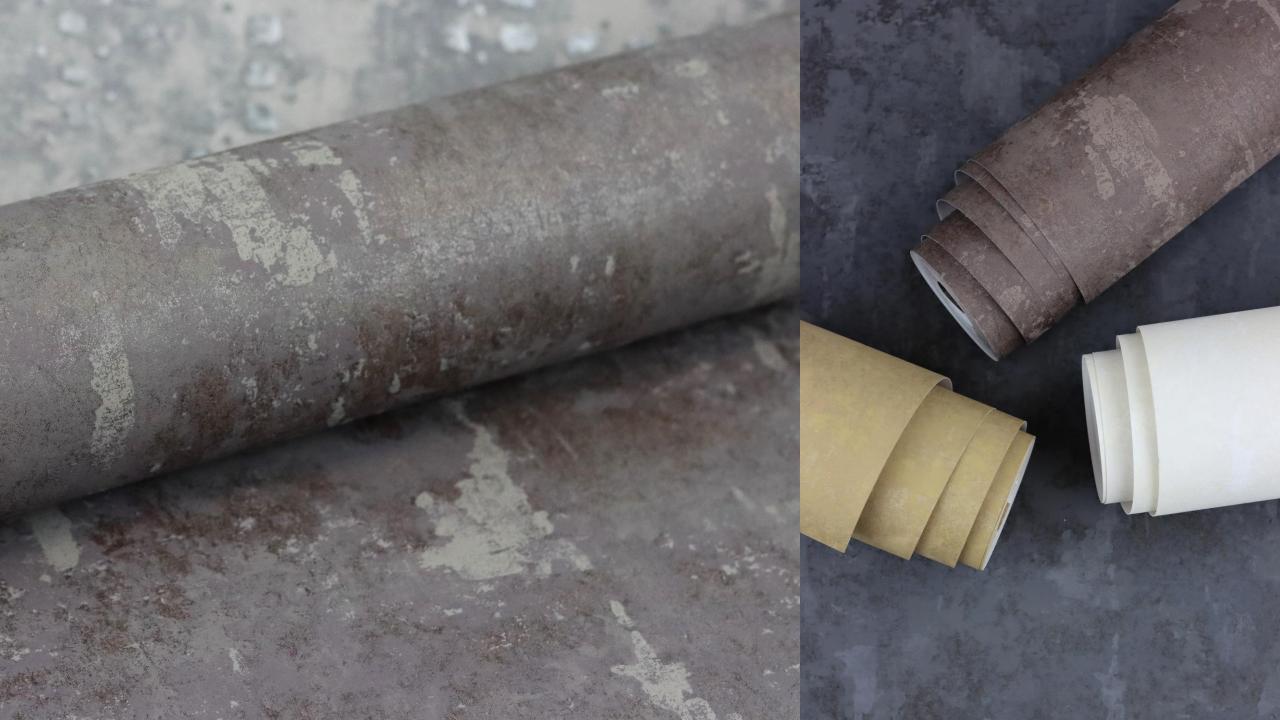

## DALIA

Authentic and natural, yet sophisticated and classy. That needn't be a contradiction, the Dalia collection promises a feeling of modern living and creates a luxurious ambience. The nonwoven wallcoverings in this collection exude elegance and finesse on any wall.

Expansive patterns, finely crafted textures, glamorous ornamentation and brush-like designs convey character and personality. The interplay between the light and the gleaming colours give the wall a different appearance with each glance.

Timeless and subtle colours for the home, such as cream, taupe and grey are complemented by blue accents.

Metallic effects in silver and gold also exude an illustrious pride and give the wallpaper a very special touch.