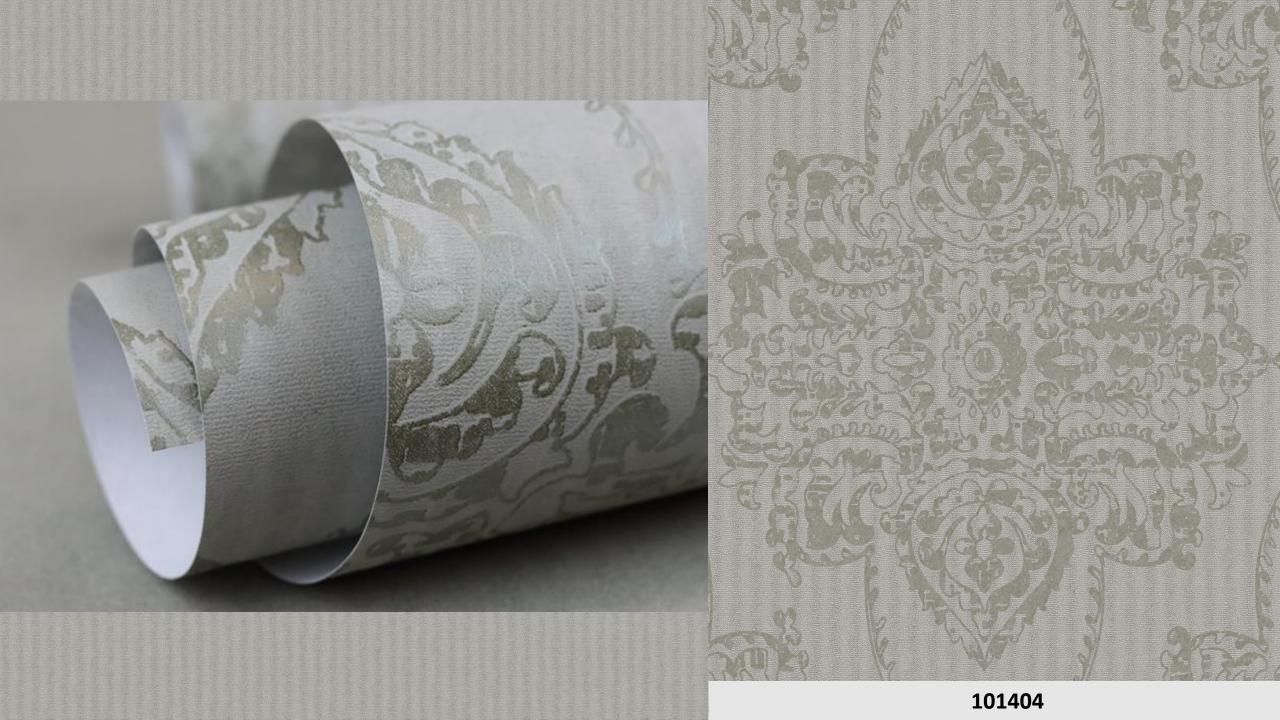

## DALIA

Authentic and natural, yet sophisticated and classy. That needn't be a contradiction, the Dalia collection promises a feeling of modern living and creates a luxurious ambience. The nonwoven wallcoverings in this collection exude elegance and finesse on any wall.

Expansive patterns, finely crafted textures, glamorous ornamentation and brush-like designs convey character and personality. The interplay between the light and the gleaming colours give the wall a different appearance with each glance.

Timeless and subtle colours for the home, such as cream, taupe and grey are complemented by blue accents.

Metallic effects in silver and gold also exude an illustrious pride and give the wallpaper a very special touch.