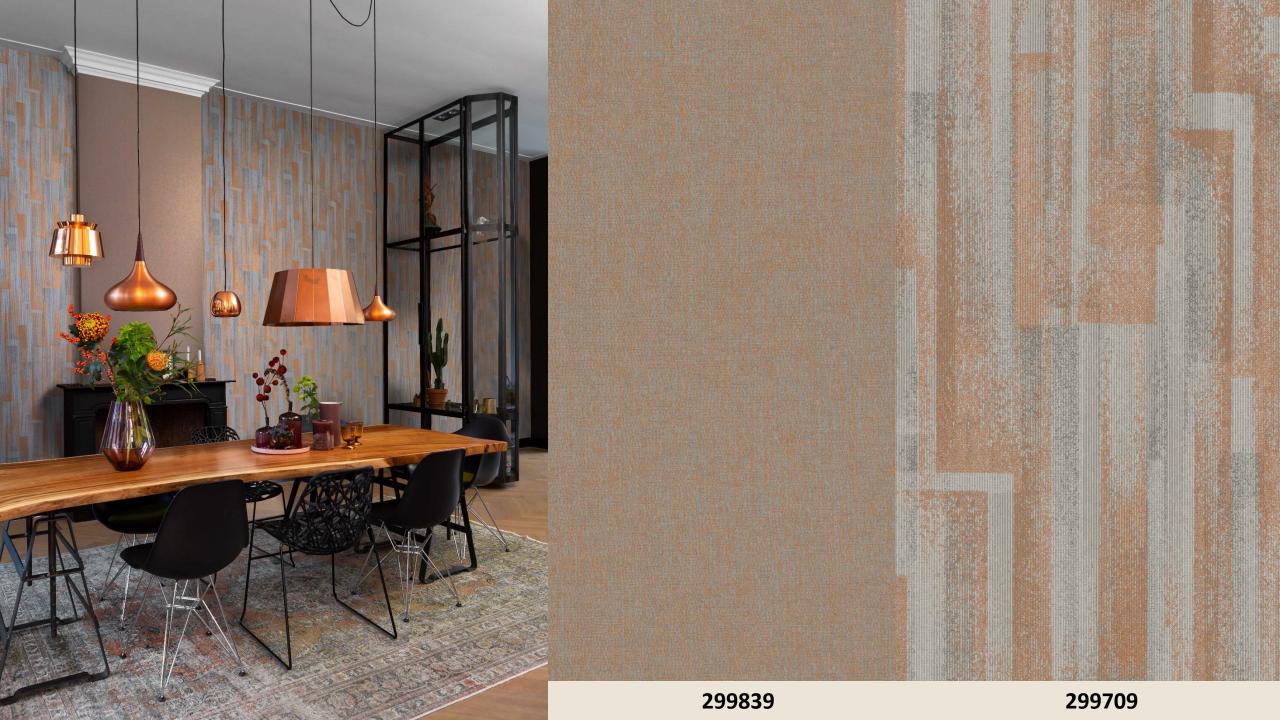

Would you like your dream holiday to remain unforgettable? No problem: PALM's palm tree motif gives a high-quality decorative gloss look to the wall. The olive leaves of the OLIVO design add a brilliant two-colour glistening interplay on the easy-to-apply fleece backing. For a more discreet look, consider the geometric shapes with matt and shiny textures of the TETRIS wallcovering, or the raised precious metal surfaces of PATINA in gold, white gold, rose gold and silver. New solid-colour wallcoverings complement this collection: CORAL is resplendent with its elegant and shimmering coral texture, inspired by the "Jewel of the Seas". While the solid-coloured SEDA exudes glamour with its shining coarse silk effect. A simple matte solid colour harmonises particularly well with PALM.

PALMERA's colour scheme offers something for all tastes. Robust shades such as Deep Aqua, Dark Olive, Petrol together with Ruby Red and Broken Stone in conjunction with Gold transform any wall into a real eye-catcher. Softer colours, such as Cotton white, Sand, Sage Green and Soft Rouge will also turn heads in any room.