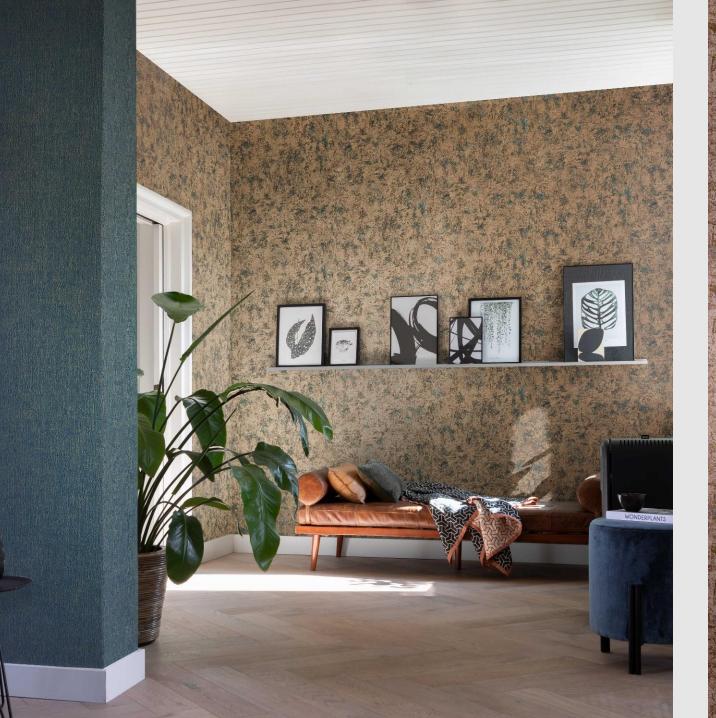

Would you like your dream holiday to remain unforgettable? No problem: PALM's palm tree motif gives a high-quality decorative gloss look to the wall. The olive leaves of the OLIVO design add a brilliant two-colour glistening interplay on the easy-to-apply fleece backing. For a more discreet look, consider the geometric shapes with matt and shiny textures of the TETRIS wallcovering, or the raised precious metal surfaces of PATINA in gold, white gold, rose gold and silver. New solid-colour wallcoverings complement this collection: CORAL is resplendent with its elegant and shimmering coral texture, inspired by the "Jewel of the Seas". While the solid-coloured SEDA exudes glamour with its shining coarse silk effect. A simple matte solid colour harmonises particularly well with PALM.

PALMERA's colour scheme offers something for all tastes. Robust shades such as Deep Aqua, Dark Olive, Petrol together with Ruby Red and Broken Stone in conjunction with Gold transform any wall into a real eye-catcher. Softer colours, such as Cotton white, Sand, Sage Green and Soft Rouge will also turn heads in any room.