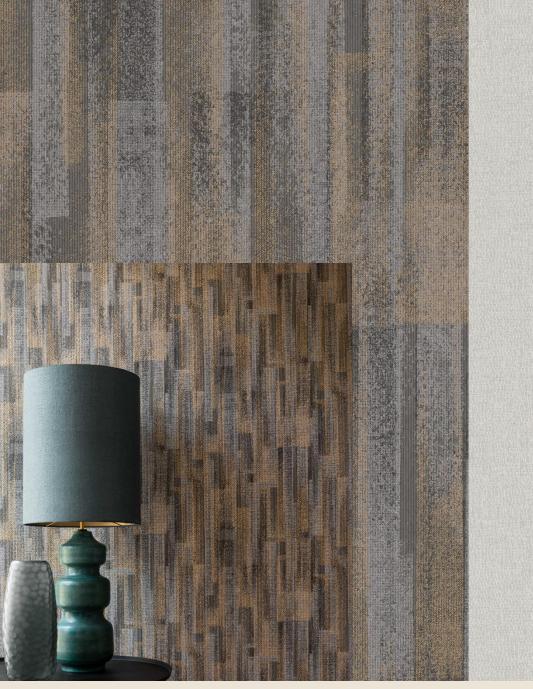

Would you like your dream holiday to remain unforgettable? No problem: PALM's palm tree motif gives a high-quality decorative gloss look to the wall. The olive leaves of the OLIVO design add a brilliant two-colour glistening interplay on the easy-to-apply fleece backing. For a more discreet look, consider the geometric shapes with matt and shiny textures of the TETRIS wallcovering, or the raised precious metal surfaces of PATINA in gold, white gold, rose gold and silver. New solid-colour wallcoverings complement this collection: CORAL is resplendent with its elegant and shimmering coral texture, inspired by the "Jewel of the Seas". While the solid-coloured SEDA exudes glamour with its shining coarse silk effect. A simple matte solid colour harmonises particularly well with PALM.

PALMERA's colour scheme offers something for all tastes. Robust shades such as Deep Aqua, Dark Olive, Petrol together with Ruby Red and Broken Stone in conjunction with Gold transform any wall into a real eye-catcher. Softer colours, such as Cotton white, Sand, Sage Green and Soft Rouge will also turn heads in any room.