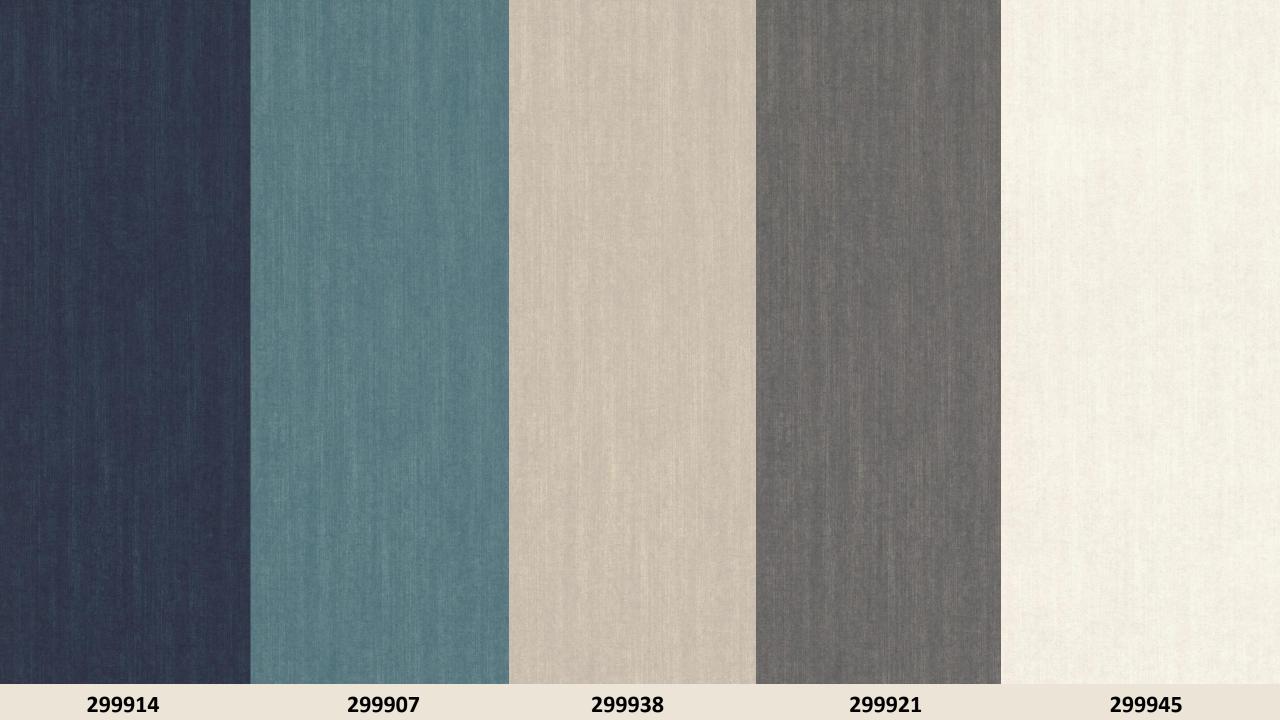

PALMERA's colour scheme offers something for all tastes. Robust shades such as Deep Aqua, Dark Olive, Petrol together with Ruby Red and Broken Stone in conjunction with Gold transform any wall into a real eye-catcher. Softer colours, such as Cotton white, Sand, Sage Green and Soft Rouge will also turn heads in any room.