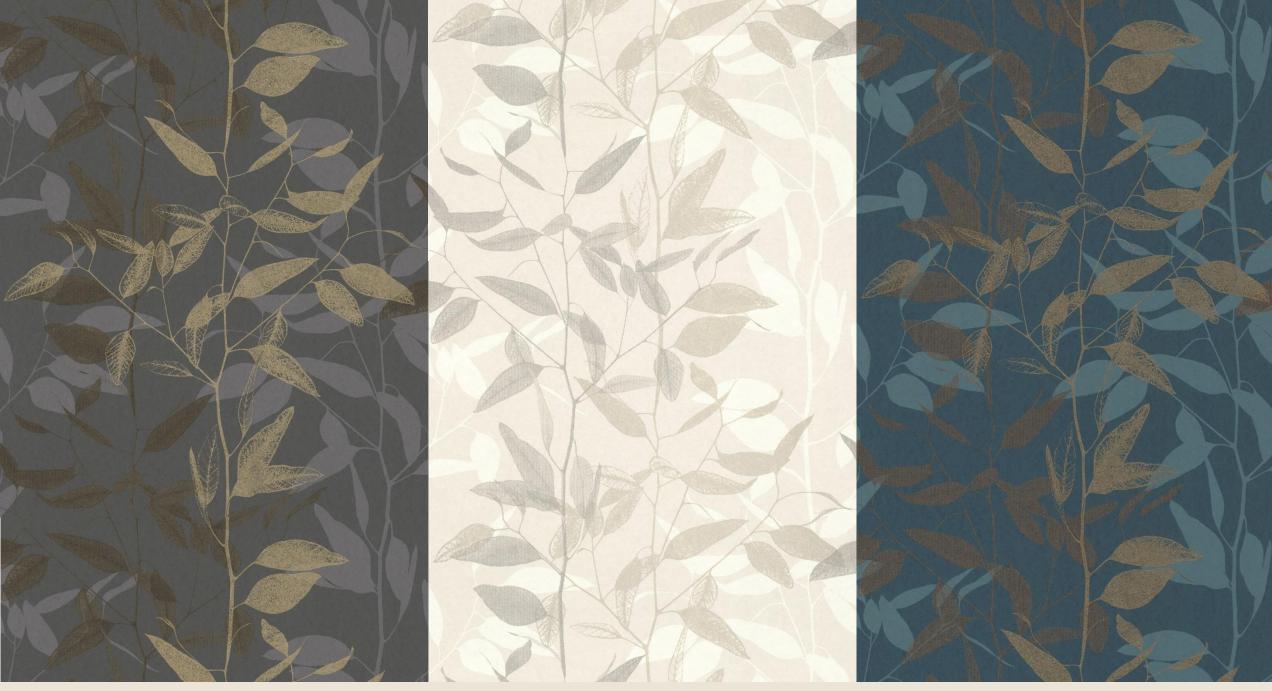

Would you like your dream holiday to remain unforgettable? No problem: PALM's palm tree motif gives a high-quality decorative gloss look to the wall. The olive leaves of the OLIVO design add a brilliant two-colour glistening interplay on the easy-to-apply fleece backing. For a more discreet look, consider the geometric shapes with matt and shiny textures of the TETRIS wallcovering, or the raised precious metal surfaces of PATINA in gold, white gold, rose gold and silver. New solid-colour wallcoverings complement this collection: CORAL is resplendent with its elegant and shimmering coral texture, inspired by the "Jewel of the Seas". While the solid-coloured SEDA exudes glamour with its shining coarse silk effect. A simple matte solid colour harmonises particularly well with PALM.

PALMERA's colour scheme offers something for all tastes. Robust shades such as Deep Aqua, Dark Olive, Petrol together with Ruby Red and Broken Stone in conjunction with Gold transform any wall into a real eye-catcher. Softer colours, such as Cotton white, Sand, Sage Green and Soft Rouge will also turn heads in any room.