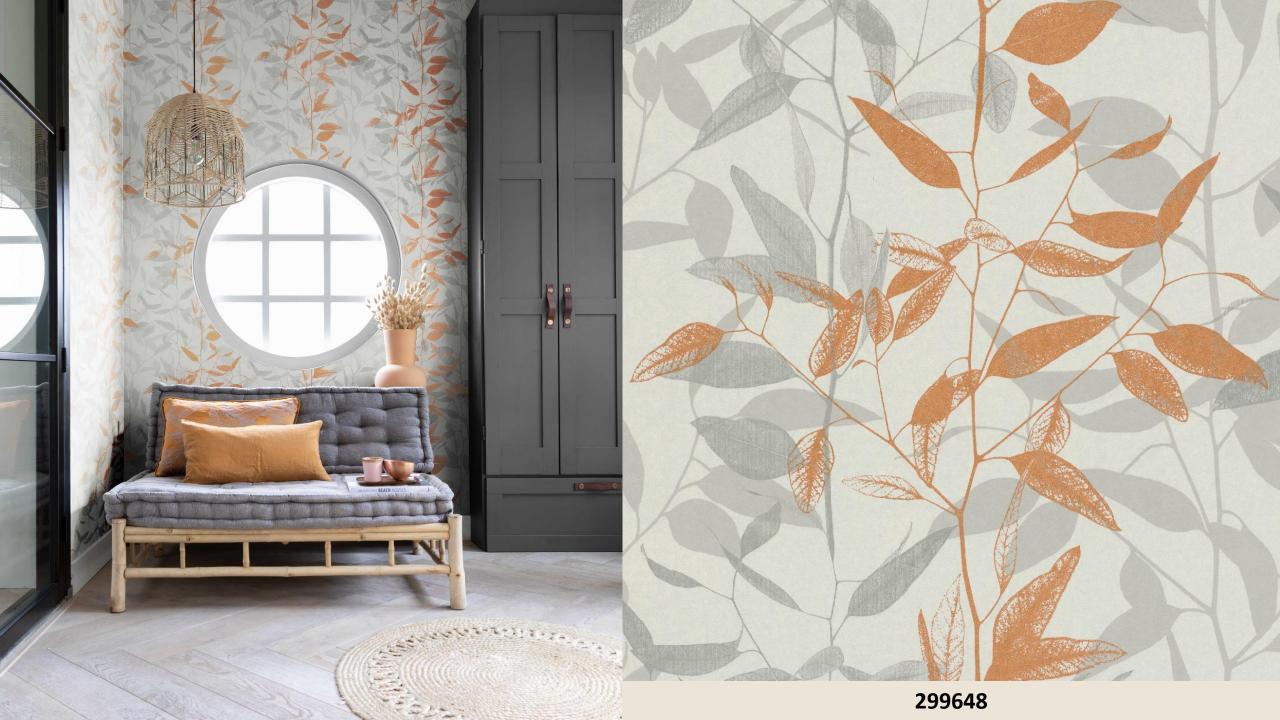

PALMERA's colour scheme offers something for all tastes. Robust shades such as Deep Aqua, Dark Olive, Petrol together with Ruby Red and Broken Stone in conjunction with Gold transform any wall into a real eye-catcher. Softer colours, such as Cotton white, Sand, Sage Green and Soft Rouge will also turn heads in any room.