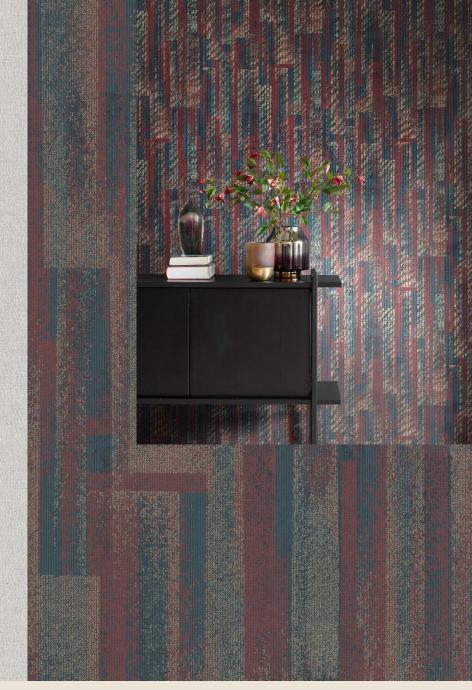

Would you like your dream holiday to remain unforgettable? No problem: PALM's palm tree motif gives a high-quality decorative gloss look to the wall. The olive leaves of the OLIVO design add a brilliant two-colour glistening interplay on the easy-to-apply fleece backing. For a more discreet look, consider the geometric shapes with matt and shiny textures of the TETRIS wallcovering, or the raised precious metal surfaces of PATINA in gold, white gold, rose gold and silver. New solid-colour wallcoverings complement this collection: CORAL is resplendent with its elegant and shimmering coral texture, inspired by the "Jewel of the Seas". While the solid-coloured SEDA exudes glamour with its shining coarse silk effect. A simple matte solid colour harmonises particularly well with PALM.

PALMERA's colour scheme offers something for all tastes. Robust shades such as Deep Aqua, Dark Olive, Petrol together with Ruby Red and Broken Stone in conjunction with Gold transform any wall into a real eye-catcher. Softer colours, such as Cotton white, Sand, Sage Green and Soft Rouge will also turn heads in any room.