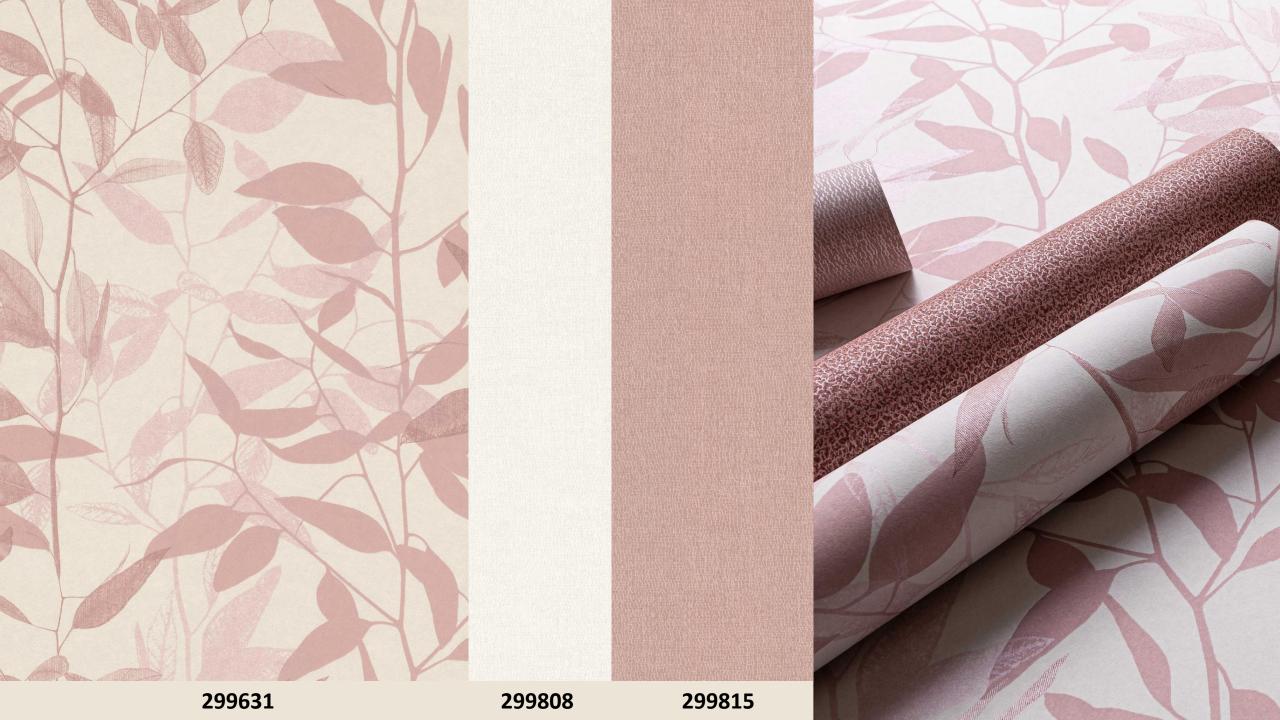

PALMERA's colour scheme offers something for all tastes. Robust shades such as Deep Aqua, Dark Olive, Petrol together with Ruby Red and Broken Stone in conjunction with Gold transform any wall into a real eye-catcher. Softer colours, such as Cotton white, Sand, Sage Green and Soft Rouge will also turn heads in any room.