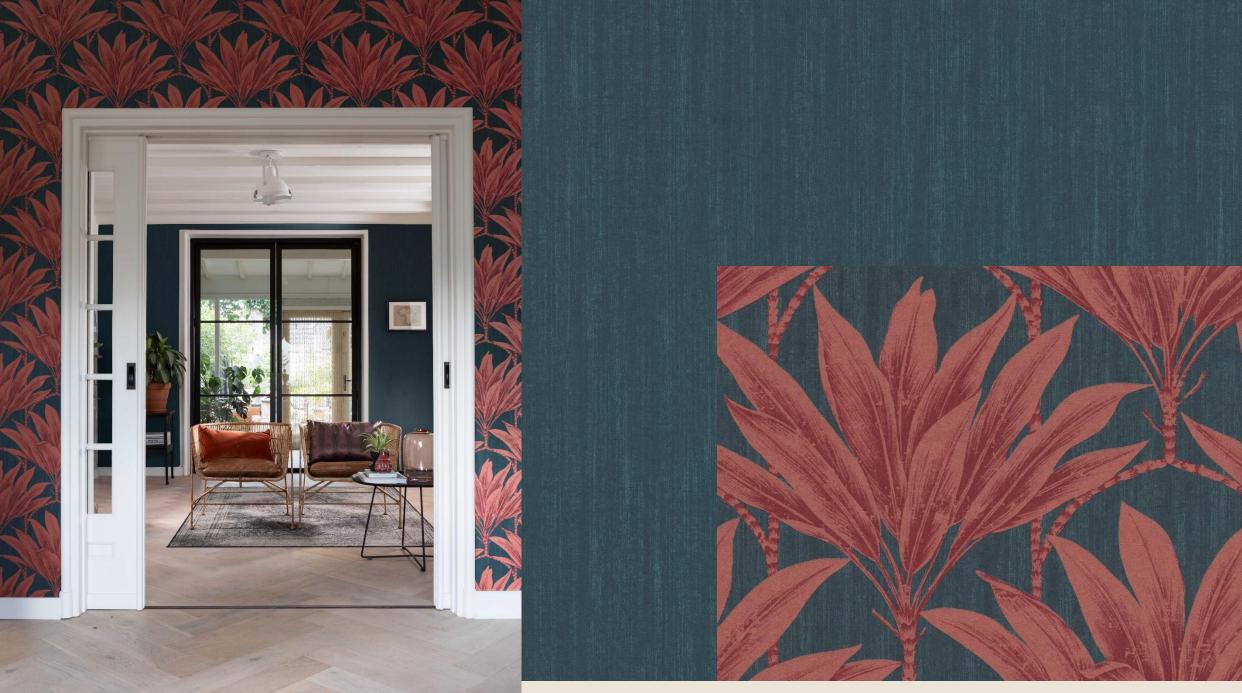

Would you like your dream holiday to remain unforgettable? No problem: PALM's palm tree motif gives a high-quality decorative gloss look to the wall. The olive leaves of the OLIVO design add a brilliant two-colour glistening interplay on the easy-to-apply fleece backing. For a more discreet look, consider the geometric shapes with matt and shiny textures of the TETRIS wallcovering, or the raised precious metal surfaces of PATINA in gold, white gold, rose gold and silver. New solid-colour wallcoverings complement this collection: CORAL is resplendent with its elegant and shimmering coral texture, inspired by the "Jewel of the Seas". While the solid-coloured SEDA exudes glamour with its shining coarse silk effect. A simple matte solid colour harmonises particularly well with PALM.

PALMERA's colour scheme offers something for all tastes. Robust shades such as Deep Aqua, Dark Olive, Petrol together with Ruby Red and Broken Stone in conjunction with Gold transform any wall into a real eye-catcher. Softer colours, such as Cotton white, Sand, Sage Green and Soft Rouge will also turn heads in any room.