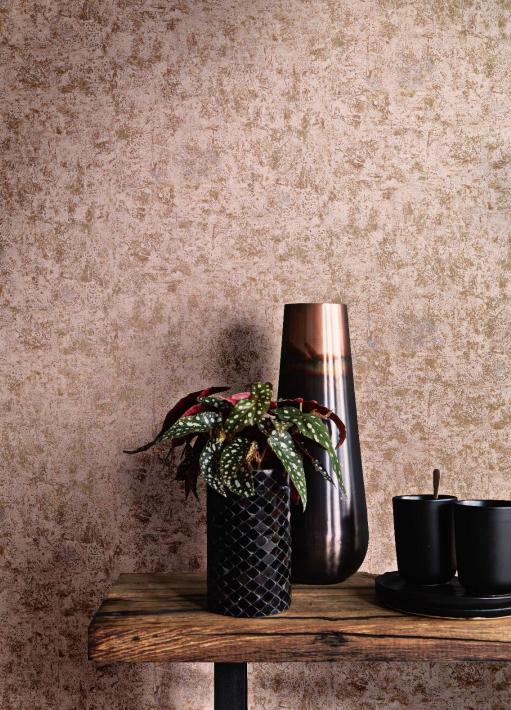

Would you like your dream holiday to remain unforgettable? No problem: PALM's palm tree motif gives a high-quality decorative gloss look to the wall. The olive leaves of the OLIVO design add a brilliant two-colour glistening interplay on the easy-to-apply fleece backing. For a more discreet look, consider the geometric shapes with matt and shiny textures of the TETRIS wallcovering, or the raised precious metal surfaces of PATINA in gold, white gold, rose gold and silver. New solid-colour wallcoverings complement this collection: CORAL is resplendent with its elegant and shimmering coral texture, inspired by the "Jewel of the Seas". While the solid-coloured SEDA exudes glamour with its shining coarse silk effect. A simple matte solid colour harmonises particularly well with PALM.

PALMERA's colour scheme offers something for all tastes. Robust shades such as Deep Aqua, Dark Olive, Petrol together with Ruby Red and Broken Stone in conjunction with Gold transform any wall into a real eye-catcher. Softer colours, such as Cotton white, Sand, Sage Green and Soft Rouge will also turn heads in any room.