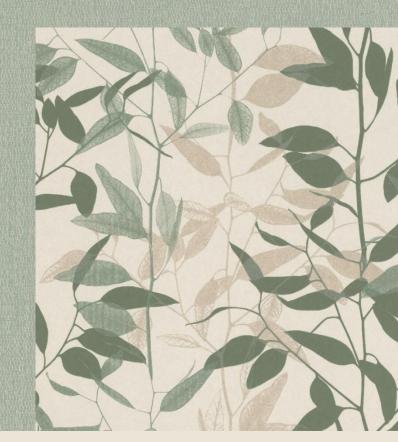

PALMERA's colour scheme offers something for all tastes. Robust shades such as Deep Aqua, Dark Olive, Petrol together with Ruby Red and Broken Stone in conjunction with Gold transform any wall into a real eye-catcher. Softer colours, such as Cotton white, Sand, Sage Green and Soft Rouge will also turn heads in any room.