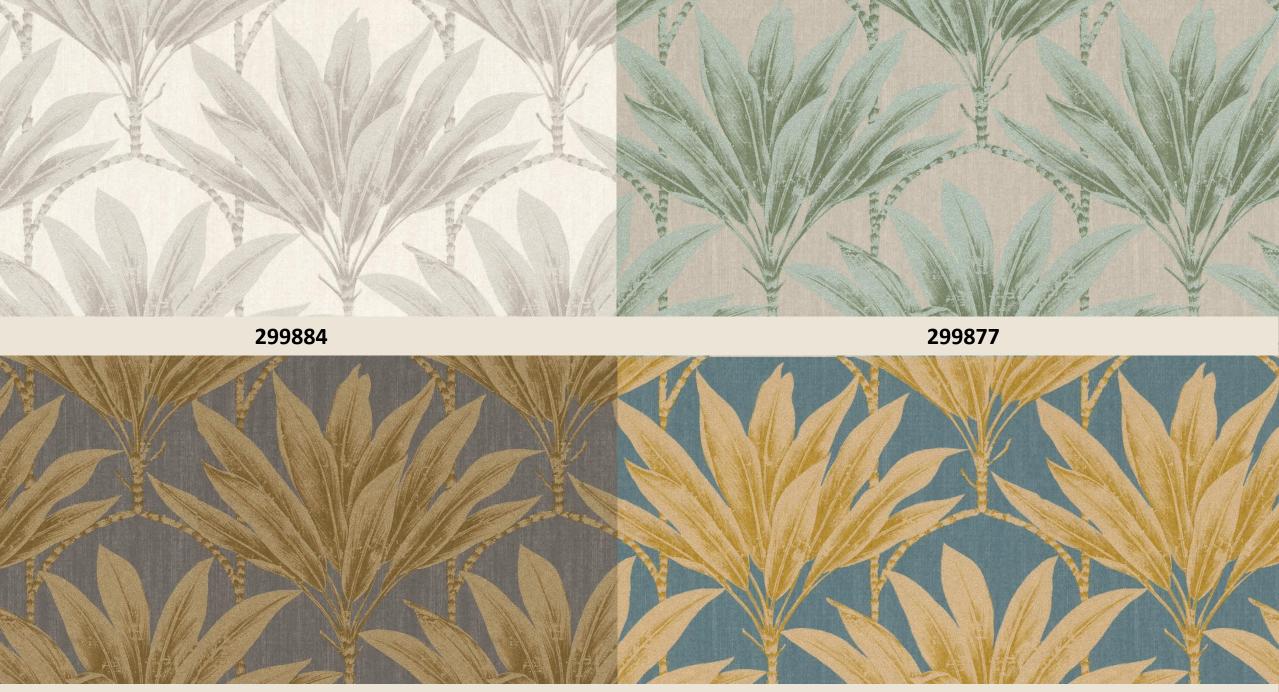

Would you like your dream holiday to remain unforgettable? No problem: PALM's palm tree motif gives a high-quality decorative gloss look to the wall. The olive leaves of the OLIVO design add a brilliant two-colour glistening interplay on the easy-to-apply fleece backing. For a more discreet look, consider the geometric shapes with matt and shiny textures of the TETRIS wallcovering, or the raised precious metal surfaces of PATINA in gold, white gold, rose gold and silver. New solid-colour wallcoverings complement this collection: CORAL is resplendent with its elegant and shimmering coral texture, inspired by the "Jewel of the Seas". While the solid-coloured SEDA exudes glamour with its shining coarse silk effect. A simple matte solid colour harmonises particularly well with PALM.

PALMERA's colour scheme offers something for all tastes. Robust shades such as Deep Aqua, Dark Olive, Petrol together with Ruby Red and Broken Stone in conjunction with Gold transform any wall into a real eye-catcher. Softer colours, such as Cotton white, Sand, Sage Green and Soft Rouge will also turn heads in any room.