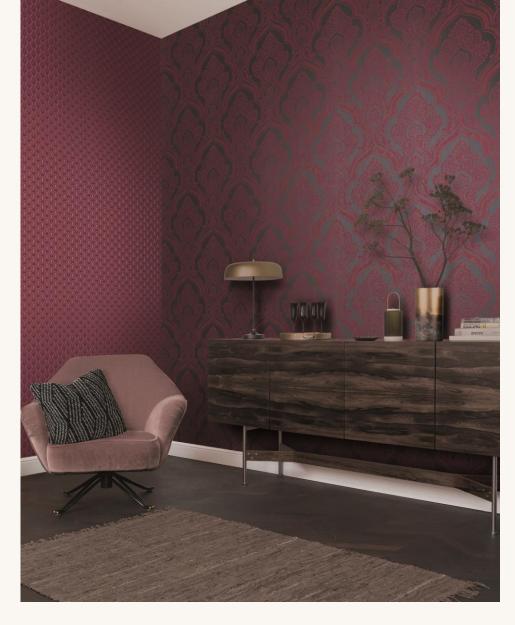

Chesterfield look: classic embellishments in the collection such as ARAGON or CULTURE represent elegance and adventure, yet still bring cosiness.

The sophisticated tendril motif MEMORIES adds a natural flair and creates a vibrant atmosphere.