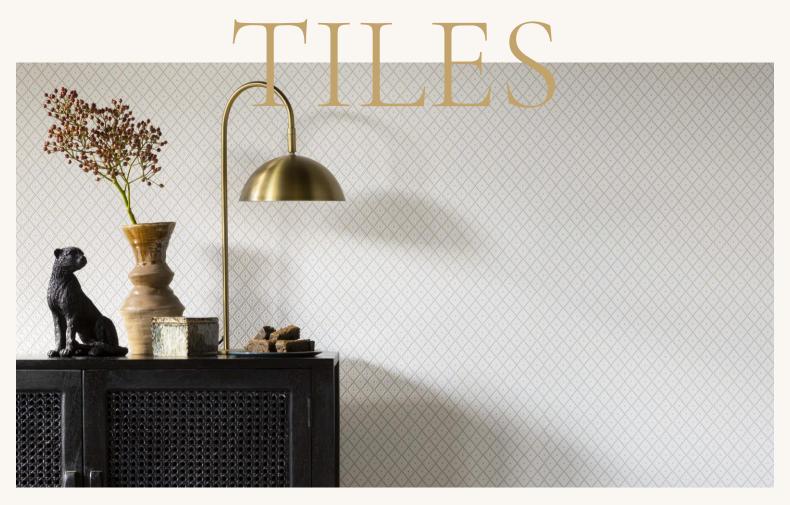

In this way, a modern minimalist apartment can be bestowed with warmth and homeliness and a stylistic contrast thanks to the textile material and its simple patterns.

Even browsing through the collection is a pleasure and instills the desire for change: Here you can find BIJOUX, a jewel-like pattern reminiscent of small fans, which features glitter and haptic effects. Or TILES with a baroque, quilted fabric look.