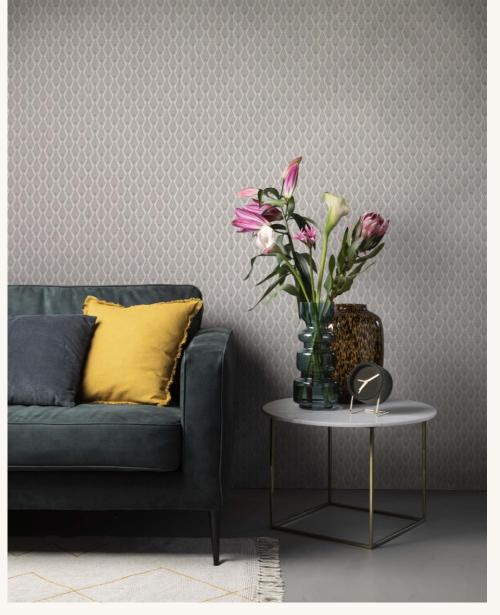

Chesterfield look: classic embellishments in the collection such as ARAGON or CULTURE represent elegance and adventure, yet still bring cosiness.

The sophisticated tendril motif MEMORIES adds a natural flair and creates a vibrant atmosphere.