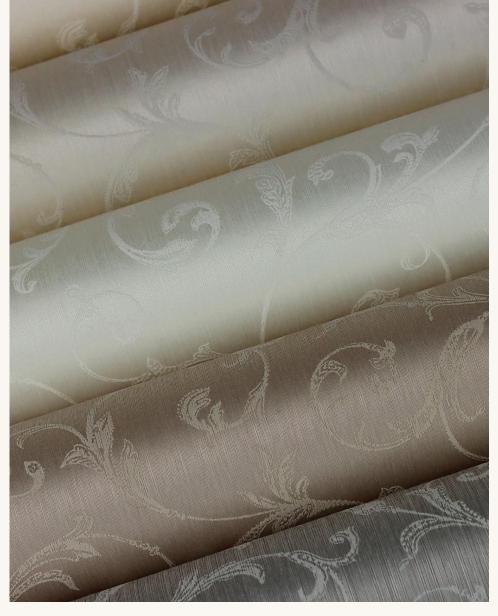

Chesterfield look: classic embellishments in the collection such as ARAGON or CULTURE represent elegance and adventure, yet still bring cosiness.

The sophisticated tendril motif MEMORIES adds a natural flair and creates a vibrant atmosphere.