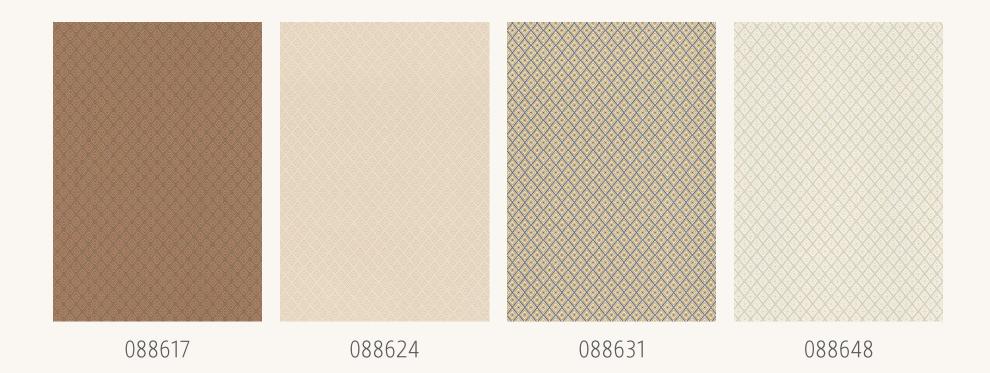

Purely textile soild colours and stripes in different thread layouts complement the main patterns of this collection. Classic interior colours such as cotton white, sand, vanilla, make-up, warm grey and various shades of beige can be found here.

Fashionable colour combinations such as nougat brown with red, egg shell green with rust brown, plaster with slate grey and lime green with linen are also available.

The collection includes **60 textile wallcoverings**.