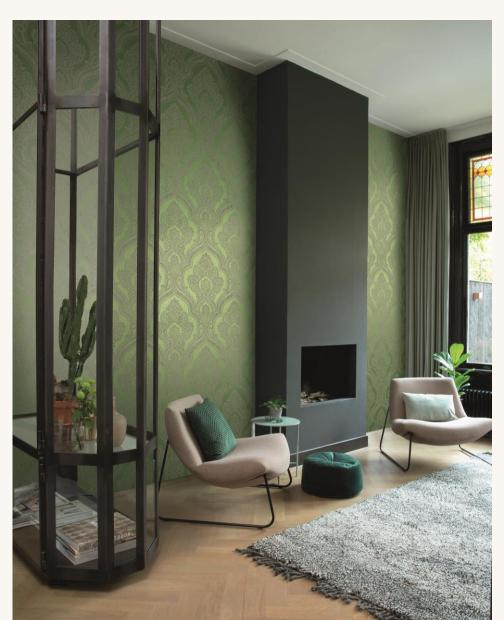

## ELIENZOS°

With eye-catchingly confident, highly elegant textile wallcoverings in timelessly soft or vibrant colours, the Valentina collection gives any room a beautiful radiance.

And contrary to the consensus that you need a castle or at least a villa for this, we say: Surprise yourself at the multitude of available style options, regardless of the external facade of the house.

In this way, a modern minimalist apartment can be bestowed with warmth and homeliness and a stylistic contrast thanks to the textile material and its simple patterns.

Even browsing through the collection is a pleasure and instills the desire for change: Here you can find BIJOUX, a jewel-like pattern reminiscent of small fans, which features glitter and haptic effects. Or TILES with a baroque, quilted fabric look.

Chesterfield look: classic embellishments in the collection such as ARAGON or CULTURE represent elegance and adventure, yet still bring cosiness.

The sophisticated tendril motif MEMORIES adds a natural flair and creates a vibrant atmosphere.