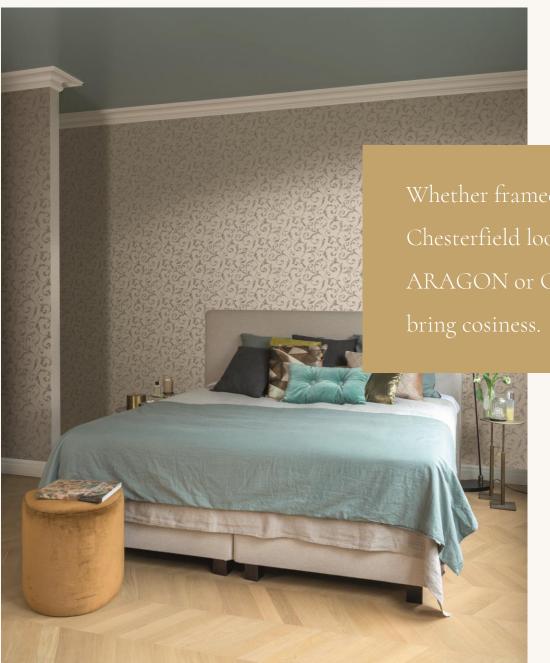

Chesterfield look: classic embellishments in the collection such as ARAGON or CULTURE represent elegance and adventure, yet still bring cosiness.

The sophisticated tendril motif MEMORIES adds a natural flair and creates a vibrant atmosphere.