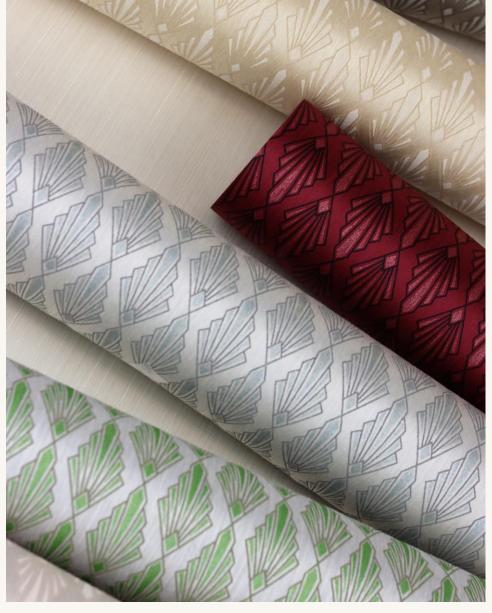

Fashionable colour combinations such as nougat brown with red, egg shell green with rust brown, plaster with slate grey and lime green with linen are also available.

The collection includes **60 textile wallcoverings**.