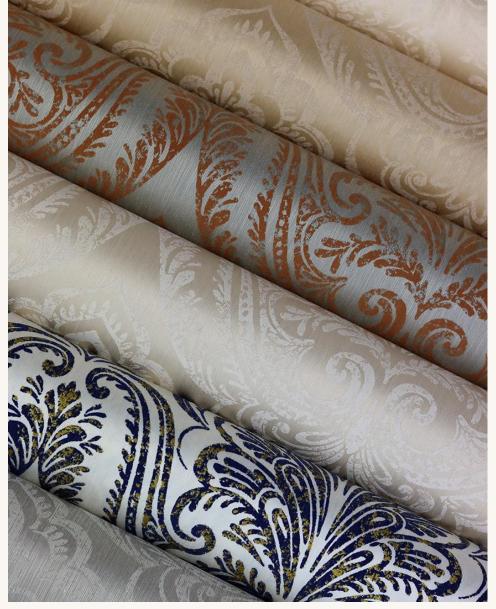

Chesterfield look: classic embellishments in the collection such as ARAGON or CULTURE represent elegance and adventure, yet still bring cosiness.

The sophisticated tendril motif MEMORIES adds a natural flair and creates a vibrant atmosphere.

Purely textile soild colours and stripes in different thread layouts complement the main patterns of this collection. Classic interior colours such as cotton white, sand, vanilla, make-up, warm grey and various shades of beige can be found here.

Fashionable colour combinations such as nougat brown with red, egg shell green with rust brown, plaster with slate grey and lime green with linen are also available.

The collection includes **60 textile wallcoverings**.