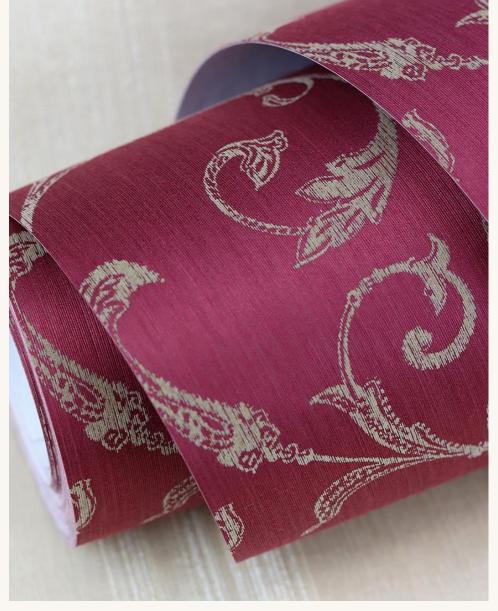

Chesterfield look: classic embellishments in the collection such as ARAGON or CULTURE represent elegance and adventure, yet still bring cosiness.

The sophisticated tendril motif MEMORIES adds a natural flair and creates a vibrant atmosphere.