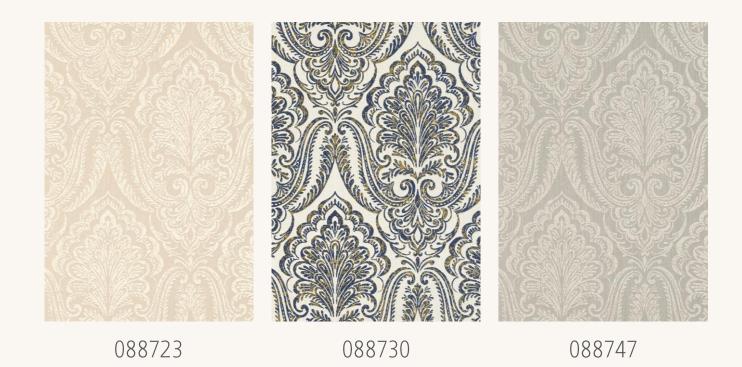

Purely textile soild colours and stripes in different thread layouts complement the main patterns of this collection. Classic interior colours such as cotton white, sand, vanilla, make-up, warm grey and various shades of beige can be found here.

Fashionable colour combinations such as nougat brown with red, egg shell green with rust brown, plaster with slate grey and lime green with linen are also available.

The collection includes **60 textile wallcoverings**.