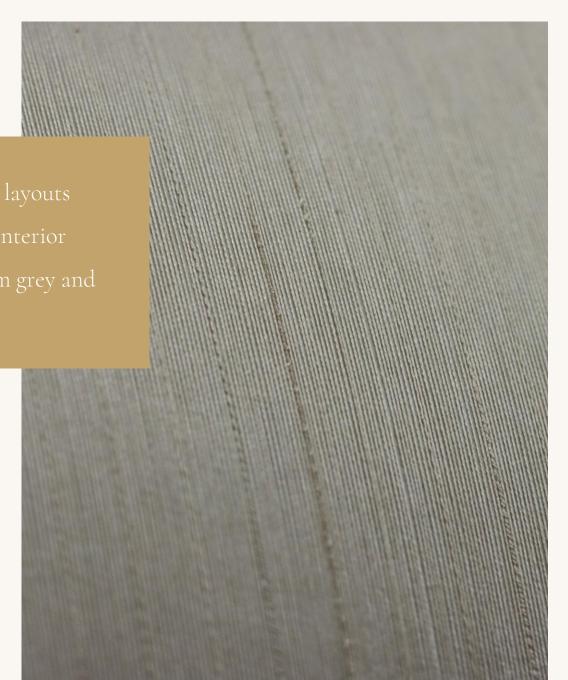

Purely textile soild colours and stripes in different thread layouts complement the main patterns of this collection. Classic interior colours such as cotton white, sand, vanilla, make-up, warm grey and various shades of beige can be found here.