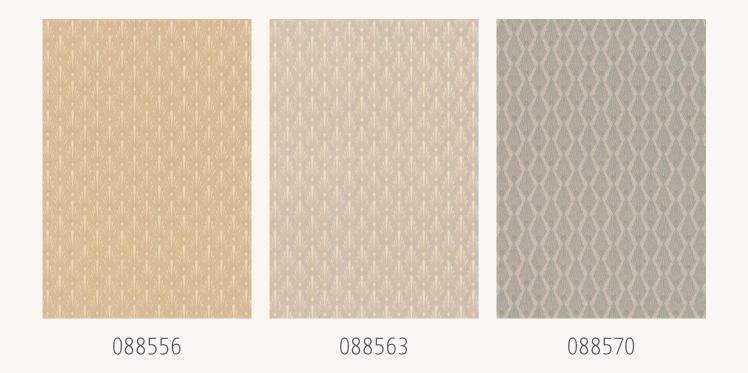

Purely textile soild colours and stripes in different thread layouts complement the main patterns of this collection. Classic interior colours such as cotton white, sand, vanilla, make-up, warm grey and various shades of beige can be found here.

Fashionable colour combinations such as nougat brown with red, egg shell green with rust brown, plaster with slate grey and lime green with linen are also available.

The collection includes **60 textile wallcoverings**.