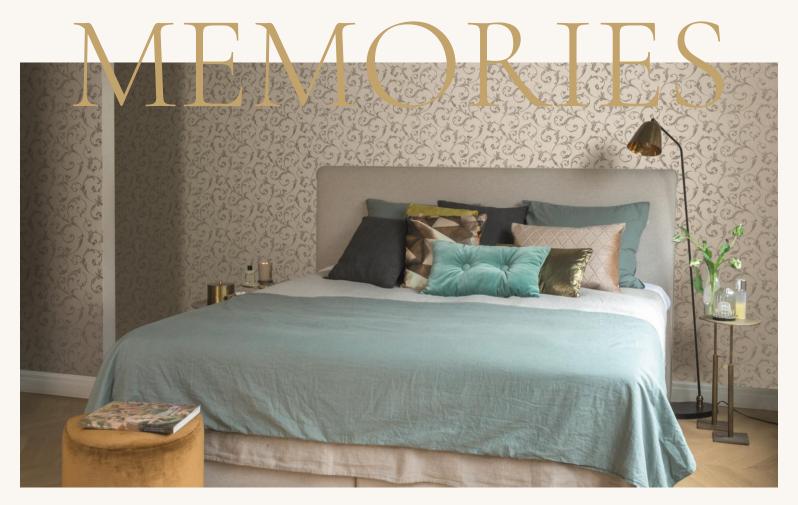

Chesterfield look: classic embellishments in the collection such as ARAGON or CULTURE represent elegance and adventure, yet still bring cosiness.

The sophisticated tendril motif MEMORIES adds a natural flair and creates a vibrant atmosphere.