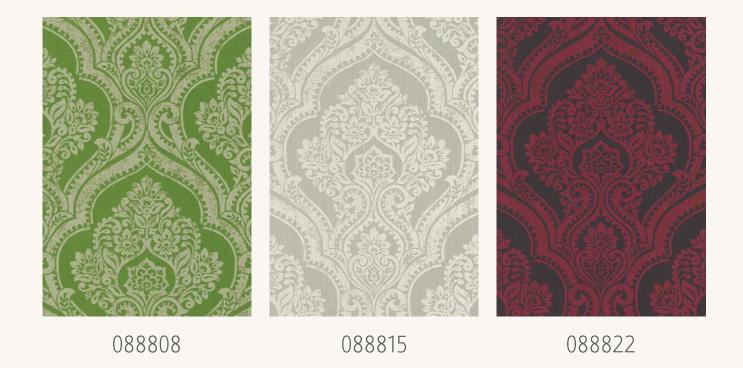

Fashionable colour combinations such as nougat brown with red, egg shell green with rust brown, plaster with slate grey and lime green with linen are also available.

The collection includes **60 textile wallcoverings**.