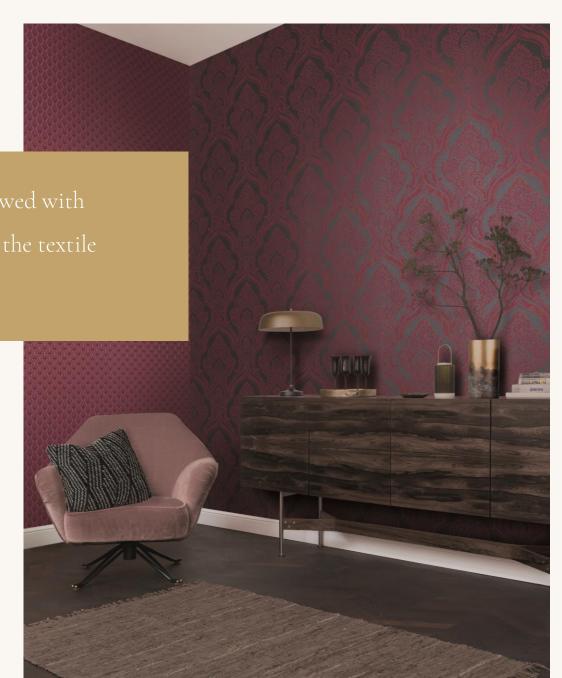

Purely textile soild colours and stripes in different thread layouts complement the main patterns of this collection. Classic interior colours such as cotton white, sand, vanilla, make-up, warm grey and various shades of beige can be found here.

Fashionable colour combinations such as nougat brown with red, egg shell green with rust brown, plaster with slate grey and lime green with linen are also available.

The collection includes **60 textile wallcoverings**.