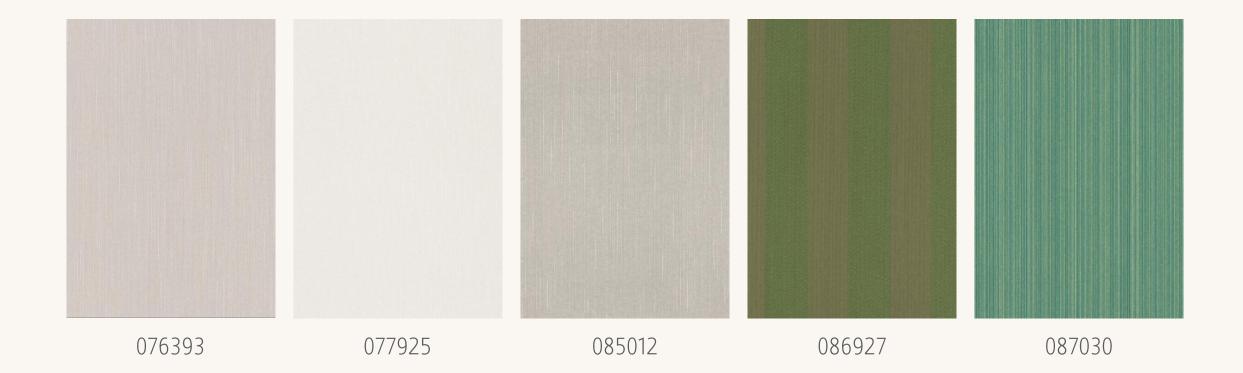

Purely textile soild colours and stripes in different thread layouts complement the main patterns of this collection. Classic interior colours such as cotton white, sand, vanilla, make-up, warm grey and various shades of beige can be found here.

Fashionable colour combinations such as nougat brown with red, egg shell green with rust brown, plaster with slate grey and lime green with linen are also available.

The collection includes **60 textile wallcoverings**.