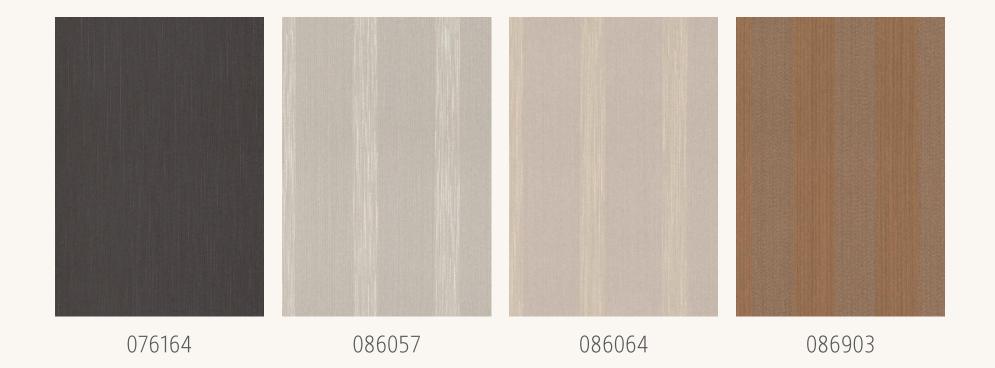

Purely textile soild colours and stripes in different thread layouts complement the main patterns of this collection. Classic interior colours such as cotton white, sand, vanilla, make-up, warm grey and various shades of beige can be found here.

Fashionable colour combinations such as nougat brown with red, egg shell green with rust brown, plaster with slate grey and lime green with linen are also available.

The collection includes **60 textile wallcoverings**.