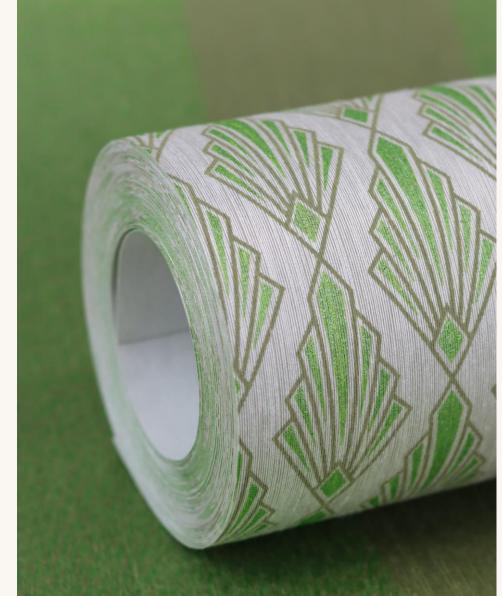

In this way, a modern minimalist apartment can be bestowed with warmth and homeliness and a stylistic contrast thanks to the textile material and its simple patterns.

Even browsing through the collection is a pleasure and instills the desire for change: Here you can find BIJOUX, a jewel-like pattern reminiscent of small fans, which features glitter and haptic effects. Or TILES with a baroque, quilted fabric look.