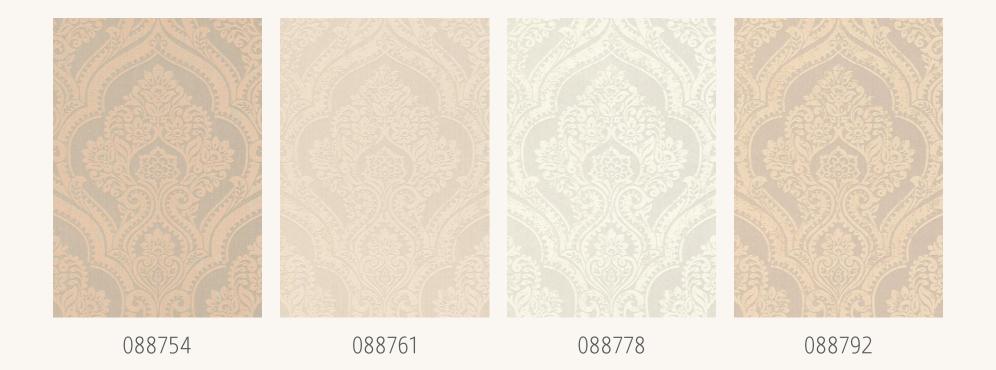

Purely textile soild colours and stripes in different thread layouts complement the main patterns of this collection. Classic interior colours such as cotton white, sand, vanilla, make-up, warm grey and various shades of beige can be found here.