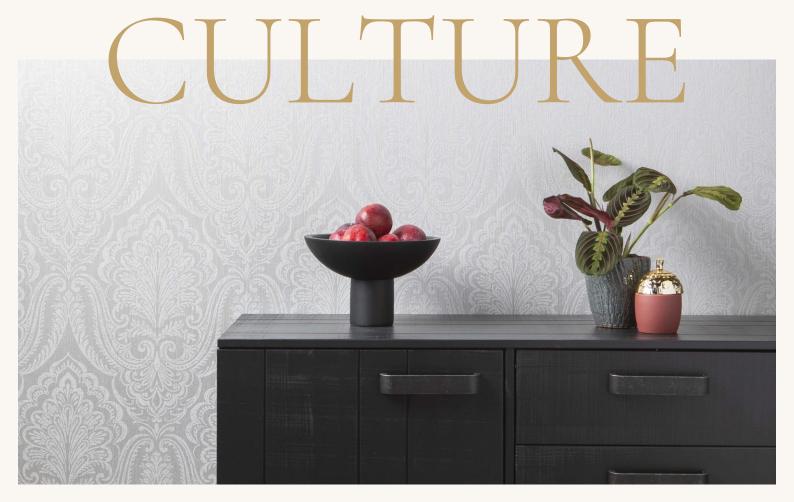

Chesterfield look: classic embellishments in the collection such as ARAGON or CULTURE represent elegance and adventure, yet still bring cosiness.

The sophisticated tendril motif MEMORIES adds a natural flair and creates a vibrant atmosphere.