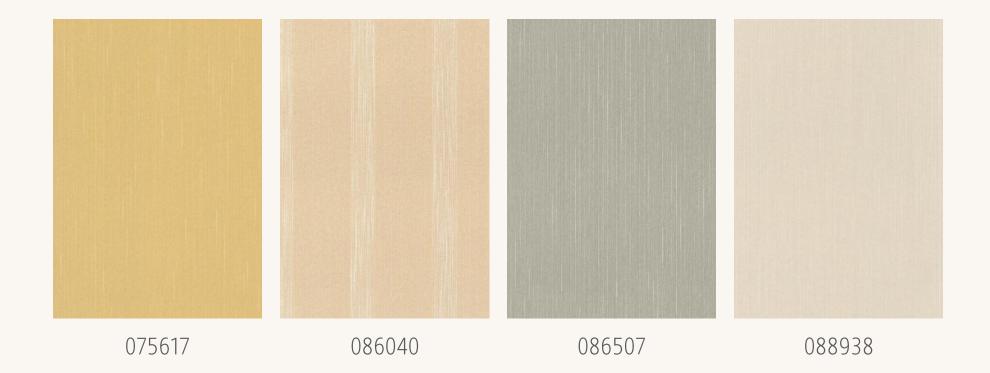

Purely textile soild colours and stripes in different thread layouts complement the main patterns of this collection. Classic interior colours such as cotton white, sand, vanilla, make-up, warm grey and various shades of beige can be found here.

Fashionable colour combinations such as nougat brown with red, egg shell green with rust brown, plaster with slate grey and lime green with linen are also available.

The collection includes **60 textile wallcoverings**.