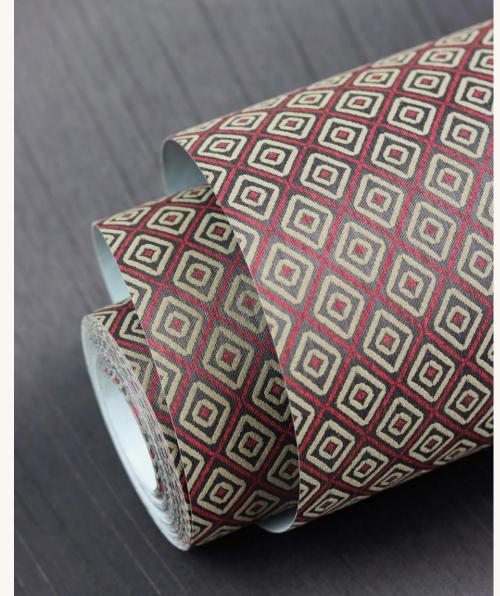

Chesterfield look: classic embellishments in the collection such as ARAGON or CULTURE represent elegance and adventure, yet still bring cosiness.

The sophisticated tendril motif MEMORIES adds a natural flair and creates a vibrant atmosphere.

Purely textile soild colours and stripes in different thread layouts complement the main patterns of this collection. Classic interior colours such as cotton white, sand, vanilla, make-up, warm grey and various shades of beige can be found here.

Fashionable colour combinations such as nougat brown with red, egg shell green with rust brown, plaster with slate grey and lime green with linen are also available.

The collection includes **60 textile wallcoverings**.