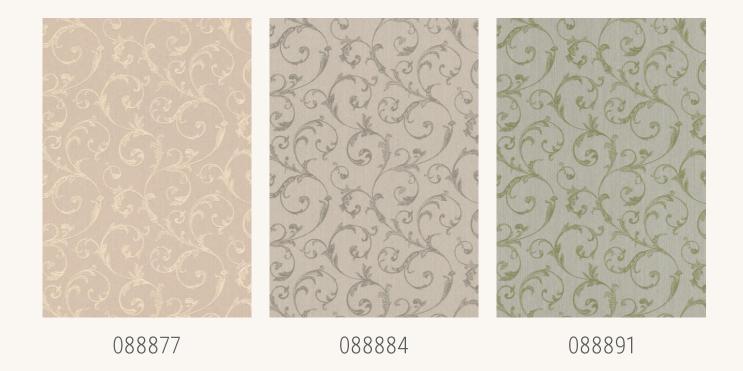

Purely textile soild colours and stripes in different thread layouts complement the main patterns of this collection. Classic interior colours such as cotton white, sand, vanilla, make-up, warm grey and various shades of beige can be found here.

Fashionable colour combinations such as nougat brown with red, egg shell green with rust brown, plaster with slate grey and lime green with linen are also available.

The collection includes **60 textile wallcoverings**.