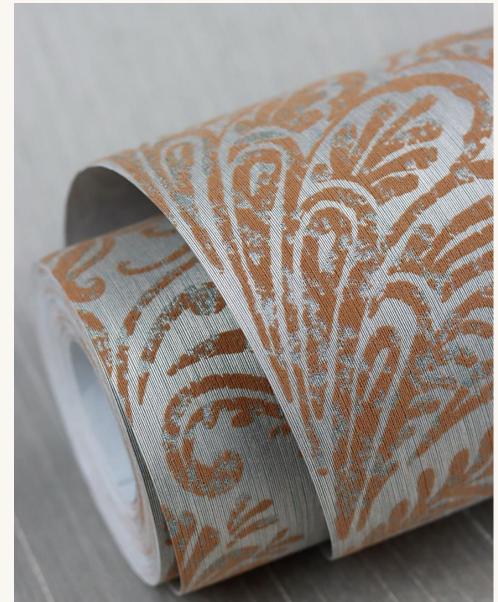

Chesterfield look: classic embellishments in the collection such as ARAGON or CULTURE represent elegance and adventure, yet still bring cosiness.

The sophisticated tendril motif MEMORIES adds a natural flair and creates a vibrant atmosphere.

Fashionable colour combinations such as nougat brown with red, egg shell green with rust brown, plaster with slate grey and lime green with linen are also available.

The collection includes **60 textile wallcoverings**.