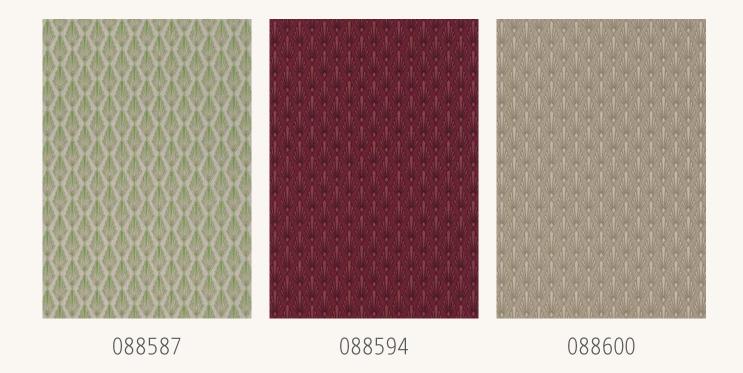

Purely textile soild colours and stripes in different thread layouts complement the main patterns of this collection. Classic interior colours such as cotton white, sand, vanilla, make-up, warm grey and various shades of beige can be found here.

Fashionable colour combinations such as nougat brown with red, egg shell green with rust brown, plaster with slate grey and lime green with linen are also available.

The collection includes **60 textile wallcoverings**.