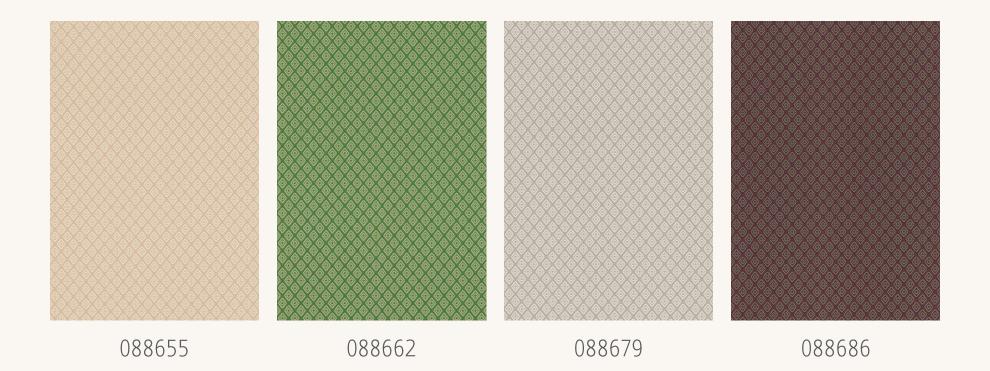

Purely textile soild colours and stripes in different thread layouts complement the main patterns of this collection. Classic interior colours such as cotton white, sand, vanilla, make-up, warm grey and various shades of beige can be found here.

Fashionable colour combinations such as nougat brown with red, egg shell green with rust brown, plaster with slate grey and lime green with linen are also available.

The collection includes **60 textile wallcoverings**.