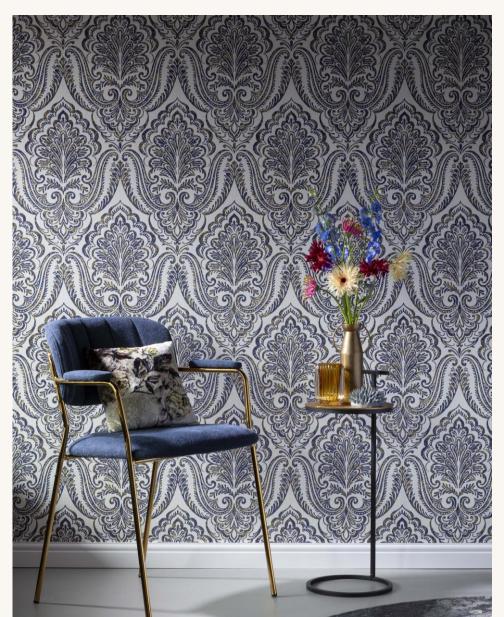

Chesterfield look: classic embellishments in the collection such as ARAGON or CULTURE represent elegance and adventure, yet still bring cosiness.

The sophisticated tendril motif MEMORIES adds a natural flair and creates a vibrant atmosphere.