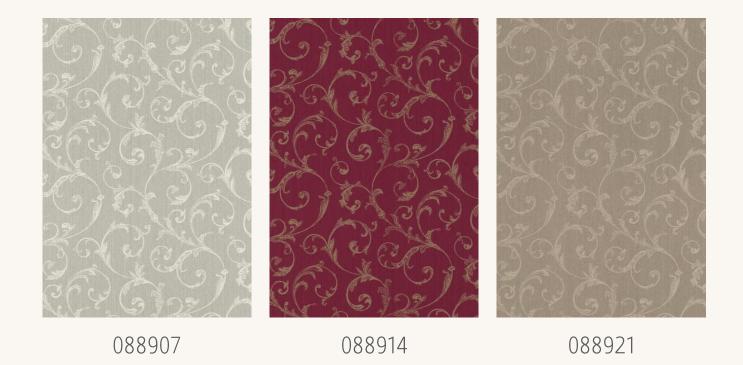

Purely textile soild colours and stripes in different thread layouts complement the main patterns of this collection. Classic interior colours such as cotton white, sand, vanilla, make-up, warm grey and various shades of beige can be found here.

Fashionable colour combinations such as nougat brown with red, egg shell green with rust brown, plaster with slate grey and lime green with linen are also available.

The collection includes **60 textile wallcoverings**.