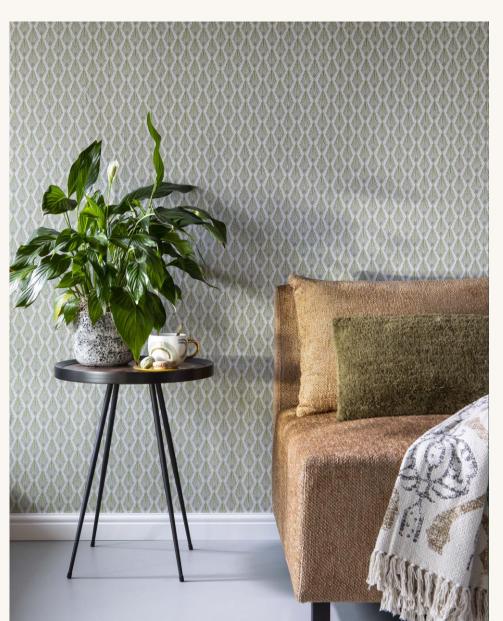

Chesterfield look: classic embellishments in the collection such as ARAGON or CULTURE represent elegance and adventure, yet still bring cosiness.

The sophisticated tendril motif MEMORIES adds a natural flair and creates a vibrant atmosphere.