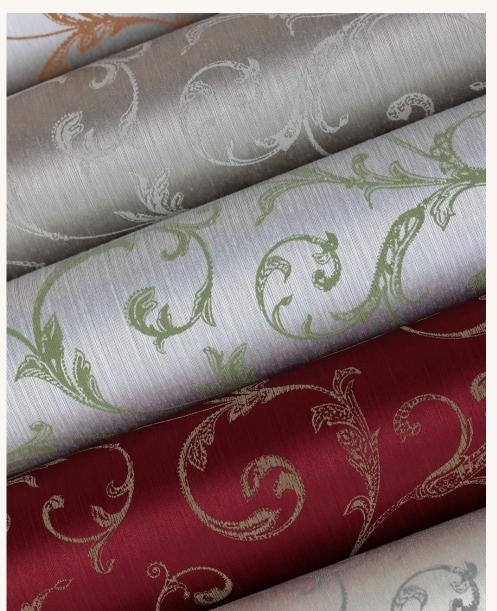

Chesterfield look: classic embellishments in the collection such as ARAGON or CULTURE represent elegance and adventure, yet still bring cosiness.

The sophisticated tendril motif MEMORIES adds a natural flair and creates a vibrant atmosphere.