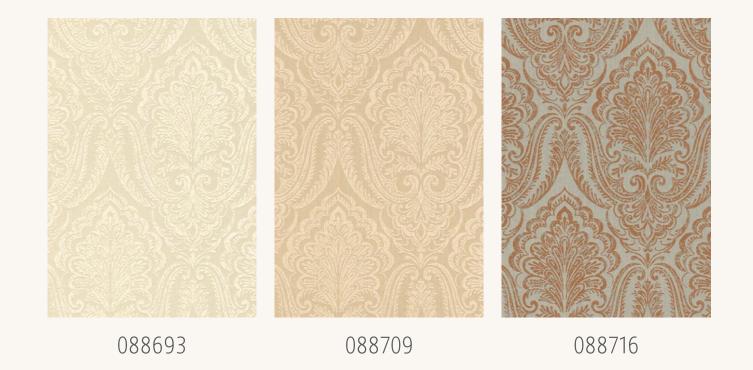

Purely textile soild colours and stripes in different thread layouts complement the main patterns of this collection. Classic interior colours such as cotton white, sand, vanilla, make-up, warm grey and various shades of beige can be found here.

Fashionable colour combinations such as nougat brown with red, egg shell green with rust brown, plaster with slate grey and lime green with linen are also available.

The collection includes **60 textile wallcoverings**.