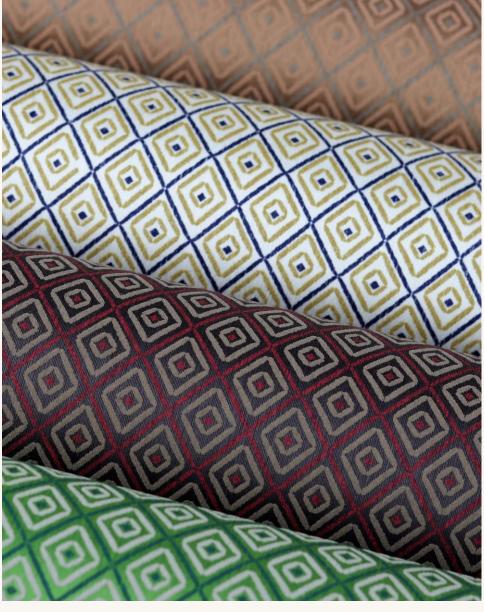

Chesterfield look: classic embellishments in the collection such as ARAGON or CULTURE represent elegance and adventure, yet still bring cosiness.

The sophisticated tendril motif MEMORIES adds a natural flair and creates a vibrant atmosphere.

Purely textile soild colours and stripes in different thread layouts complement the main patterns of this collection. Classic interior colours such as cotton white, sand, vanilla, make-up, warm grey and various shades of beige can be found here.

Fashionable colour combinations such as nougat brown with red, egg shell green with rust brown, plaster with slate grey and lime green with linen are also available.

The collection includes **60 textile wallcoverings**.