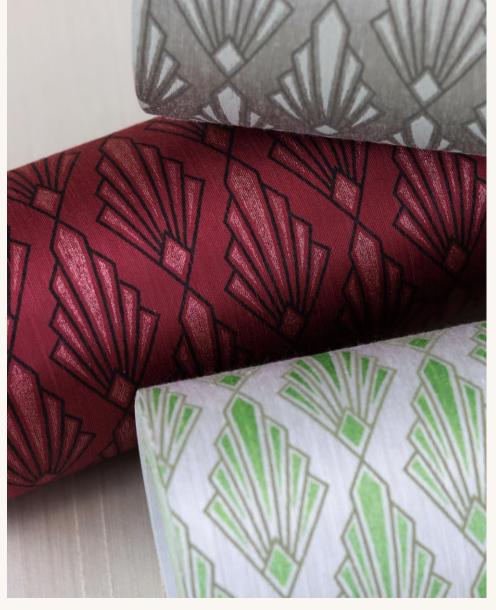

In this way, a modern minimalist apartment can be bestowed with warmth and homeliness and a stylistic contrast thanks to the textile material and its simple patterns.

Even browsing through the collection is a pleasure and instills the desire for change: Here you can find BIJOUX, a jewel-like pattern reminiscent of small fans, which features glitter and haptic effects. Or TILES with a baroque, quilted fabric look.

Fashionable colour combinations such as nougat brown with red, egg shell green with rust brown, plaster with slate grey and lime green with linen are also available.

The collection includes **60 textile wallcoverings**.