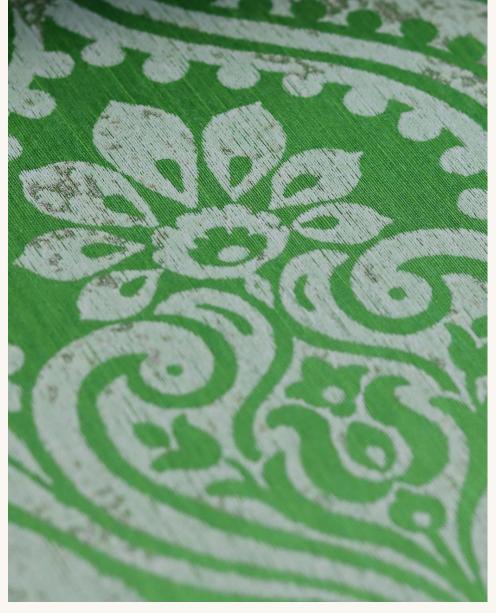

Chesterfield look: classic embellishments in the collection such as ARAGON or CULTURE represent elegance and adventure, yet still bring cosiness.

The sophisticated tendril motif MEMORIES adds a natural flair and creates a vibrant atmosphere.