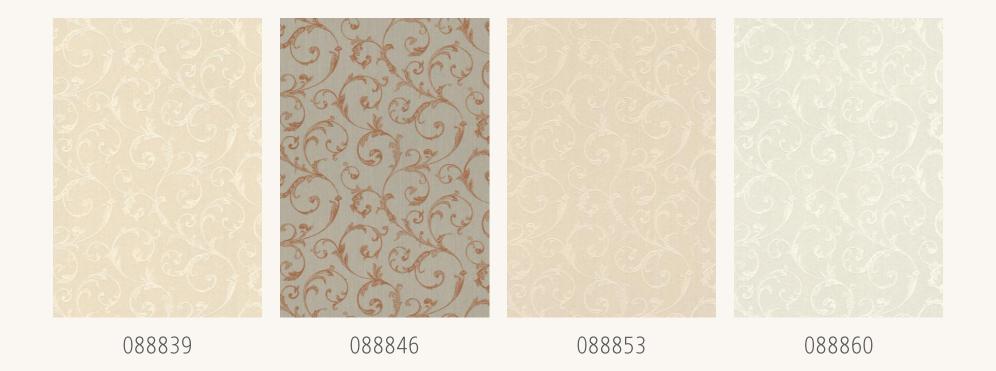

Purely textile soild colours and stripes in different thread layouts complement the main patterns of this collection. Classic interior colours such as cotton white, sand, vanilla, make-up, warm grey and various shades of beige can be found here.

Fashionable colour combinations such as nougat brown with red, egg shell green with rust brown, plaster with slate grey and lime green with linen are also available.

The collection includes **60 textile wallcoverings**.